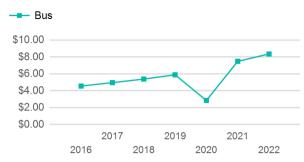

| 14,693                                |  |
| Total | 114.161                                  | 0                            | 4                                   | 147.420                         | 14.693                                |  |

| Metrics | Service Efficiency |            | Service Effectiveness |             |            |  |
|---------|--------------------|------------|-----------------------|-------------|------------|--|
| Mode    | OE per VRM         | OE per VRH | UPT per VRM           | UPT per VRH | OE per UPT |  |
| Bus     | \$8.35             | \$83.78    | 0.8                   | 7.8         | \$10.78    |  |
| Total   | \$8.35             | \$83.78    | 0.8                   | 7.8         | \$10.78    |  |

#### Operating Expenses per Vehicle Revenue Mile



# Unlinked Passenger Trip per Vehicle Revenue Mile



p. 1 of 2

# 2022 Annual Agency Profile - City of Lynwood (NTD ID 90281)

## 2022 Funding Breakdown

| Summary of Operating Expenses (OE) |                             | Sources of Operating Funds<br>Expended |                                                                                  | Operating Funding Sources             |                                                                         |             |
|------------------------------------|-----------------------------|----------------------------------------|----------------------------------------------------------------------------------|---------------------------------------|-------------------------------------------------------------------------|-------------|
|