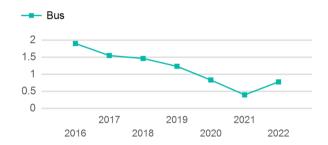

al | 114.161                                  | 0                            | 4                                   | 147.420                         | 14.693                                |  |

| Metrics | Service Efficiency |            | Service Effectiveness |             |            |  |
|---------|--------------------|------------|-----------------------|-------------|------------|--|
| Mode    | OE per VRM         | OE per VRH | UPT per VRM           | UPT per VRH | OE per UPT |  |
| Bus     | \$8.35             | \$83.78    | 0.8                   | 7.8         | \$10.78    |  |
| Total   | \$8.35             | \$83.78    | 0.8                   | 7.8         | \$10.78    |  |

#### Operating Expenses per Vehicle Revenue Mile



# Unlinked Passenger Trip per Vehicle Revenue Mile



p. 1 of 2

# 2022 Annual Agency Profile - City of Lynwood (NTD ID 90281)

## 2022 Funding Breakdown

| Summary of Operating Expenses (OE) |                             | Sources of Operating Funds<br>Expended |                                                                                  | Operating Funding Sources             |                                                                         |             |
|------------------------------------|-----------------------------|----------------------------------------|----------------------------------------------------------------------------------|---------------------------------------|-------------------------------------------------------------------------|-------------|
| Mode                               | Operating<br>Exp