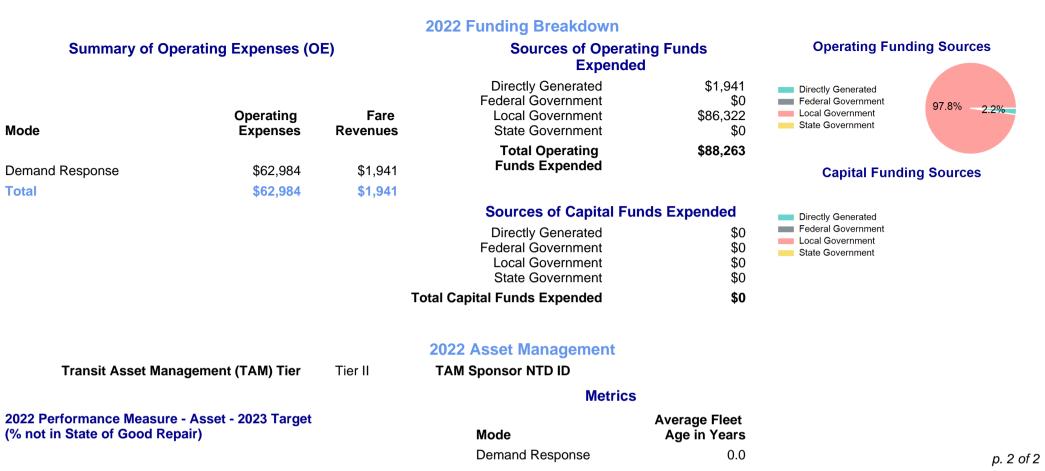

Mode

**Total** 

**Demand Response** 

23825 STUART RANCH RD

0

Directly

Operated

voms

0

0

Annual

Unlinked

Passenger

Trips

547

547

Website: https://www.malibucity.org/343/senior-center

2

Annual

Vehicle

Revenue

Hours

321

321

MALIBU, CA 90265-4861

**Geographic Coverage** 

**Modal Characteristics** 

Purchased

Transportation

voms

2

2