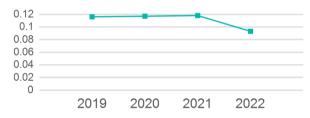

#### Unlinked Passenger Trip per Vehicle Revenue Mile

| Metrics         | Service Efficiency |            | Service Effectiveness |             |            |  |
|-----------------|--------------------|------------|-----------------------|-------------|------------|--|
| Mode            | OE per VRM         | OE per VRH | UPT per VRM           | UPT per VRH | OE per UPT |  |
| Demand Response | \$10.74            | \$196.21   | 0.1                   | 1.7         | \$115.14   |  |
| Total           | \$10.74            | \$196.21   | 0.1                   | 1.7         | \$115.14   |  |