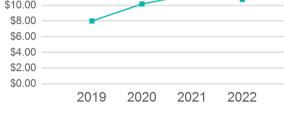

## **Service Consumed**

| 01                           | 0                                    |                                    |       |                                             |  |  |
|------------------------------|--------------------------------------|------------------------------------|-------|---------------------------------------------|--|--|
| Primary Urbanized/Rural Area | Los AngelesLong Beacl<br>Anaheim, CA | Annual Unlinked Trips (UPT)        | 547   | Operating Expenses per Vehicle Revenue Mile |  |  |
| Trinary Orbanized/Rural Area | Ananeini, CA                         | Annual Onniked Thps (OF T)         |       | Demand Response                             |  |  |
| Service Area Population      | 10,654                               |                                    |       |                                             |  |  |
| Service Area Sq. Miles       | 25                                   |                                    |       | \$12.00                                     |  |  |
| Service Area Sq. Willes      | 25                                   |                                    |       | \$10.00                                     |  |  |
| Other Areas Served:          |                                      |                                    |       | \$8.00                                      |  |  |
|                              |                                      |                                    |       | \$6.00                                      |  |  |
|                              |                                      |                                    |       | \$4.00                                      |  |  |
| Assets                       |                                      | Service Supplied                   |       | \$2.00                                      |  |  |
| Revenue Vehicles             | 6                                    | Annual Vehicle Revenue Miles (VRM) | 5,867 | \$0.00                                      |  |  |
| Service Vehicles             | 0                                    | Annual Vehicle Revenue Hours (VRH) | 321   | 2019 2020 2021 2022                         |  |  |

#### Unlinked Passenger Trip per Vehicle Revenue Mile

| Metrics         | Service Efficiency |            | Service Effectiveness |             |            |  |
|-----------------|--------------------|------------|-----------------------|-------------|------------|--|
| Mode            | OE per VRM         | OE per VRH | UPT per VRM           | UPT per VRH | OE per UPT |  |
| Demand Response | \$10.74            | \$196.21   | 0.1                   | 1.7         | \$115.14   |  |
| Total           | \$10.74            | \$196.21   | 0.1                   | 1.7         | \$115.14   |  |