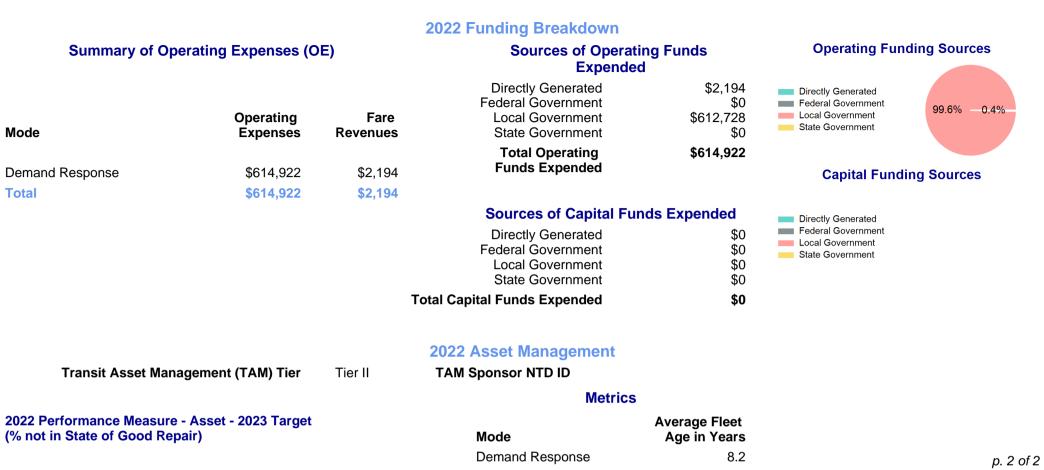

## 2022 Annual Agency Profile - City of Manhattan Beach dba City of Manhattan Beach Dial-A-Ride (NTD ID 90283)

| Mailing Address: | 1400 HI |
|------------------|---------|
|------------------|---------|

IGHLAND AVE

MANHATTAN BEACH, CA 90266-4756

http://www.citymb.info/departments/parks-and-recreation/older-Website: adults-program/dial-a-ride

| Geographic Coverage          |                                    | Service Consumed                        |        | Operating Expenses per Vehicle Revenue Mile         |  |
|------------------------------|------------------------------------|-----------------------------------------|--------|-----------------------------------------------------|--|
| Primary Urbanized/Rural Area | Los AngelesLong Bea<br>Anaheim, CA | Annual Unlinked Trips (UPT)             | 7,148  | Demand Response                                     |  |
| Service Area Population      | 34,668                             |                                         |        | \$80.00                                             |  |
| Service Area Sq. Miles       | 10                                 |                                         |        | \$60.00                                             |  |
| Other Areas Served:          |                                    |                                         |        | \$40.00                                             |  |
|                              |                                    |                                         |        | \$20.00                                             |  |
| Assets                       |                                    | Service Supplied                        |        | \$0.00 2017 2019 2021                               |  |
| Revenue Vehicles             | 5                                  | Annual Vehicle Revenue Miles (VRM)      | 22,484 | 2016 2018 2020 2022                                 |  |
| Service Vehicles             | 0                                  | Annual Vehicle Revenue Hours (VRH)      | 3,664  |                                                     |  |
| Facilities                   | 0 Vehic                            | cles Operated in Maximum Service (VOMS) | 3      | Unlinked Passenger Trip per Vehicle Revenue<br>Mile |  |
| Modal Characteristics        |                                    | teristics                               |        | Demand Response                                     |  |

## Modal Characteristics

| Mode            | Annual<br>Unlinked<br>Passenger<br>Trips | Directly<br>Operated<br>VOMS | Purchased<br>Transportation<br>VOMS | Annual Vehicle<br>Revenue Miles | Annual<br>Vehicle<br>Revenue<br>Hours |
|-----------------|------------------------------------------|------------------------------|-------------------------------------|---------------------------------|---------------------------------------|
| Demand Response | 7,148                                    | 3                            | 0                                   | 22,484                          | 3,664                                 |
| Total           | 7,148                                    | 3                            | 0                                   | 22,484                          | 3,664                                 |

| Metrics         | Service E  | Service Efficiency |             | Service Effectiveness |            |  |
|-----------------|------------|--------------------|-------------|-----------------------|------------|--|
| Mode            | OE per VRM | OE per VRH         | UPT per VRM | UPT per VRH           | OE per UPT |  |
| Demand Response | \$27.35    | \$167.83           | 0.3         | 2.0                   | \$86.03    |  |
| Total           | \$27.35    | \$167.83           | 0.3         | 2.0                   | \$86.03    |  |