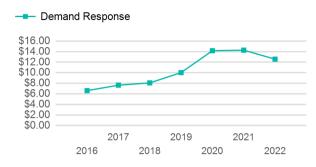

|
| Total           | 8,076                                    | 0                            | 4                                   | 30,470                          | 4,780                                 |

| Metrics         | Service E  | Service Efficiency |             | Service Effectiveness |            |
|-----------------|------------|--------------------|-------------|-----------------------|------------|
| Mode            | OE per VRM | OE per VRH         | UPT per VRM | UPT per VRH           | OE per UPT |
| Demand Response | \$12.56    | \$80.08            | 0.3         | 1.7                   | \$47.40    |
| Total           | \$12.56    | \$80.08            | 0.3         | 1.7                   | \$47.40    |

## Operating Expenses per Vehicle Revenue Mile



#### Unlinked Passenger Trip per Vehicle Revenue Mile



p. 1 of 2

# 2022 Annual Agency Profile - City of Monrovia (NTD ID 90285)

**Directly Generated** 

Federal Government

## 2022 Funding Breakdown

| Summary | of Op | erating | <b>Expenses</b> | (OE) |
|---------|-------|---------|-----------------|------|
|         |       |         |                 |      |

## **Sources of Operating Funds Expended**

| Directly Generated Federal Government Local Government State Government |
|-------------------------------------------------------------------------|
| State Government                                                        |
|                                                                         |



| Mode            | Operating<br>Expenses | Fare<br>Revenues |
|-------------