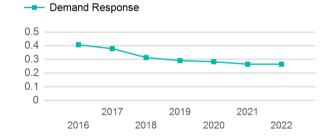

| 0                            | 4                                   | 30,470                          | 4,780                                 |

| Metrics         | Service E  | Service Efficiency |             | Service Effectiveness |            |
|-----------------|------------|--------------------|-------------|-----------------------|------------|
| Mode            | OE per VRM | OE per VRH         | UPT per VRM | UPT per VRH           | OE per UPT |
| Demand Response | \$12.56    | \$80.08            | 0.3         | 1.7                   | \$47.40    |
| Total           | \$12.56    | \$80.08            | 0.3         | 1.7                   | \$47.40    |

## Operating Expenses per Vehicle Revenue Mile



#### Unlinked Passenger Trip per Vehicle Revenue Mile



p. 1 of 2

# 2022 Annual Agency Profile - City of Monrovia (NTD ID 90285)

**Directly Generated** 

Federal Government

## 2022 Funding Breakdown

| Summary | of Op | erating | <b>Expenses</b> | (OE) |
|---------|-------|---------|-----------------|------|
|         |       |         |                 |      |

## **Sources of Operating Funds Expended**

| Directly Generated Federal Government Local Government State Government |
|-------------------------------------------------------------------------|
| State Government                                                        |
|                                                                         |



| Mode            | Operating<br>Expenses | Fare<br>Revenues |
|-----------------|-----------------------|------------------|
| Demand