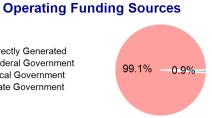

## **Sources of Operating Funds Expended**

| Directly Generated Federal Government Local Government State Government |
|-------------------------------------------------------------------------|
| State Government                                                        |
|                                                                         |

**Local Government** \$385,23 State Government **Total Operating** \$388,908 **Funds Expended** 

**Capital Funding Sources** 

Directly Generated Federal Government Local Government State Government