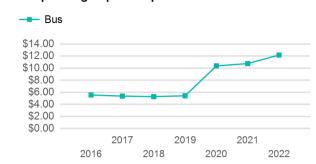

#### Operating Expenses per Vehicle Revenue Mile

3

| Metrics | Service E  | Service Efficiency |             | Service Effectiveness |            |  |  |
|---------|------------|--------------------|-------------|-----------------------|------------|--|--|
| Mode    | OE per VRM | OE per VRH         | UPT per VRM | UPT per VRH           | OE per UPT |  |  |
| Bus     | \$12.18    | \$131.65           | 1.2         | 12.5                  | \$10.51    |  |  |
| Total   | \$12.18    | \$131.65           | 1.2         | 12.5                  | \$10.51    |  |  |