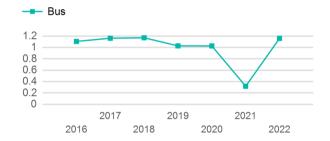

#### Unlinked Passenger Trip per Vehicle Revenue Mile

p. 1 of 2

| Metrics | Service E  | Service Efficiency |             | Service Effectiveness |            |  |  |
|---------|------------|--------------------|-------------|-----------------------|------------|--|--|
| Mode    | OE per VRM | OE per VRH         | UPT per VRM | UPT per VRH           | OE per UPT |  |  |
| Bus     | \$12.18    | \$131.65           | 1.2         | 12.5                  | \$10.51    |  |  |
| Total   | \$12.18    | \$131.65           | 1.2         | 12.5                  | \$10.51    |  |  |