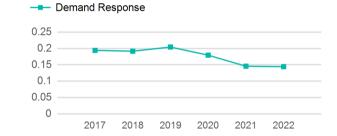

# Unlinked Passenger Trip per Vehicle Revenue Mile

2019

2020

2021

2022

2018

2017

p. 1 of 2