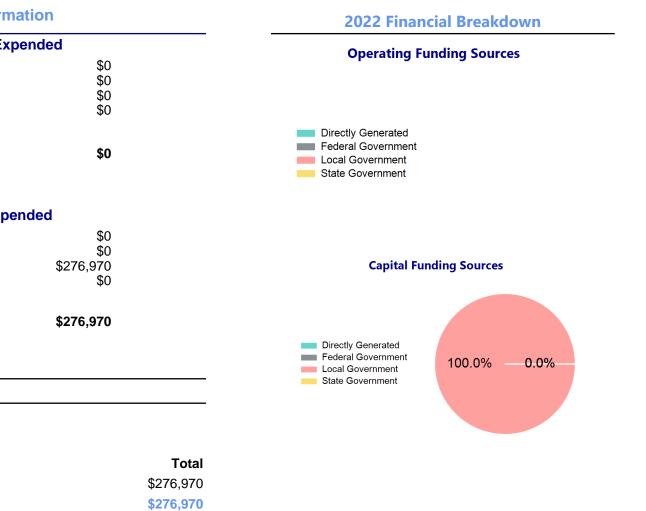

## Sources of Operating Funds Expended

Directly Generated Federal Government Local Government State Government

Total Operating Funds Expended

## Sources of Capital Funds Expended

Directly Generated Federal Government Local Government State Government

**Total Capital Funds Expended** 

Modal Characteristics

| <i>Overview</i><br>Mode | Uses of Capital Funds |                          |                            |           |
|-------------------------|-----------------------|--------------------------|----------------------------|-----------|
|                         | Revenue<br>Vehicles   | Systems and<br>Guideways | Facilities and<br>Stations | Other     |
| Streetcar Rail          |                       | \$0                      | \$0                        | \$276,970 |
| Total (all modes)       |                       | \$0                      | \$0                        | \$276,970 |