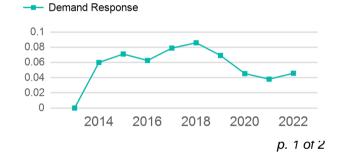

| Metrics         | Service E  | Service Efficiency |             | Service Effectiveness |            |  |  |
|-----------------|------------|--------------------|-------------|-----------------------|------------|--|--|
| Mode            | OE per VRM | OE per VRH         | UPT per VRM | UPT per VRH           | OE per UPT |  |  |
| Demand Response | \$1.76     | \$36.89            | 0.0         | 1.0                   | \$38.51    |  |  |
| Total           | \$1.76     | \$36.89            | 0.0         | 1.0                   | \$38.51    |  |  |