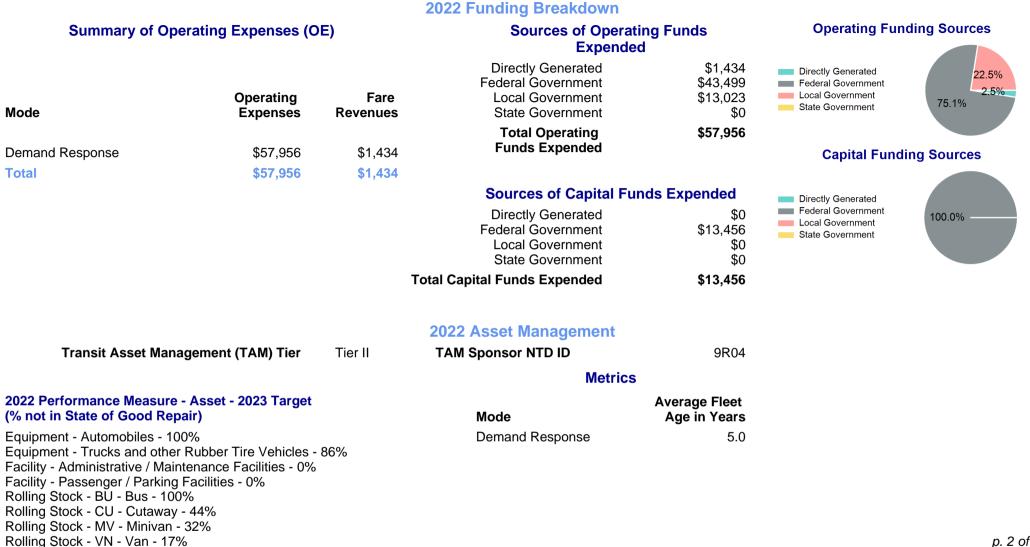

## **Modal Characteristics**

| Mode            | Annual<br>Unlinked<br>Passenger<br>Trips | Directly<br>Operated<br>VOMS | Purchased<br>Transportation<br>VOMS | Annual Vehicle<br>Revenue Miles | Annual<br>Vehicle<br>Revenue<br>Hours |  |
|-----------------|------------------------------------------|------------------------------|-------------------------------------|---------------------------------|---------------------------------------|--|
| Demand Response | 1,505                                    | 3                            | 0                                   | 32,862                          | 1,571                                 |  |
| Total           | 1,505                                    | 3                            | 0                                   | 32,862                          | 1,571                                 |  |

| Metrics         | Service E  | Service Efficiency |             | Service Effectiveness |            |  |  |
|-----------------|------------|--------------------|-------------|-----------------------|------------|--|--|
| Mode            | OE per VRM | OE per VRH         | UPT per VRM | UPT per VRH           | OE per UPT |  |  |
| Demand Response | \$1.76     | \$36.89            | 0.0         | 1.0                   | \$38.51    |  |  |
| Total           | \$1.76     | \$36.89            | 0.0         | 1.0                   | \$38.51    |  |  |