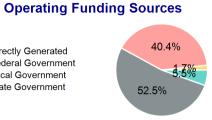

### **Sources of Operating Funds** Expended

| Directly Generated                | \$38,803  |
|-----------------------------------|-----------|
| Federal Government                | \$373,377 |
| Local Government                  | \$287,848 |
| State Government                  | \$11,764  |
| Total Operating<br>Funds Expended | \$711,792 |

#### Directly Generated Federal Government Local Government

State Government