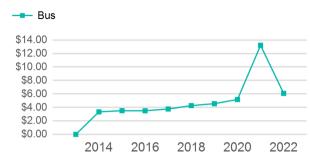

## Operating Expenses per Vehicle Revenue Mile

| Metrics | Service Efficiency Service |            | ce Effectiveness |             |            |
|---------|----------------------------|------------|------------------|-------------|------------|
| Mode    | OE per VRM                 | OE per VRH | UPT per VRM      | UPT per VRH | OE per UPT |
| Bus     | \$6.08                     | \$193.42   | 0.1              | 1.7         | \$116.08   |
| Total   | \$6.08                     | \$193.42   | 0.1              | 1.7         | \$116.08   |