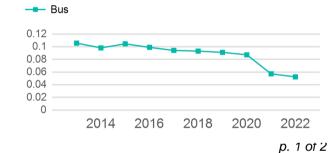

#### Unlinked Passenger Trip per Vehicle Revenue Mile

| Metrics | Service Efficiency Service |            | ce Effectiveness |             |            |
|---------|----------------------------|------------|------------------|-------------|------------|
| Mode    | OE per VRM                 | OE per VRH | UPT per VRM      | UPT per VRH | OE per UPT |
| Bus     | \$6.08                     | \$193.42   | 0.1              | 1.7         | \$116.08   |
| Total   | \$6.08                     | \$193.42   | 0.1              | 1.7         | \$116.08   |