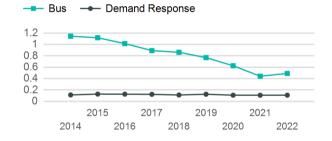

#### **Modal Characteristics**

| Mode            | Annual<br>Unlinked<br>Passenger<br>Trips | Directly<br>Operated<br>VOMS | Purchased<br>Transportation<br>VOMS | Annual Vehicle<br>Revenue Miles | Annual<br>Vehicle<br>Revenue<br>Hours |
|-----------------|------------------------------------------|------------------------------|-------------------------------------|---------------------------------|---------------------------------------|
| Demand Response | 1,114                                    | 0                            | 1                                   | 10,314                          | 466                                   |
| Bus             | 48,028                                   | 0                            | 2                                   | 98,015                          | 5,944                                 |
| Total           | 49,142                                   | 0                            | 3                                   | 108,329                         | 6,410                                 |

# Unlinked Passenger Trip per Vehicle Revenue Mile

| Metrics                | Service E        | fficiency           | Serv        | vice Effectivenes | SS                 |
|------------------------|------------------|---------------------|-------------|-------------------|--------------------|
| Mode                   | OE per VRM       | OE per VRH          | UPT per VRM | UPT per VRH       | OE per UPT         |
| Demand Response<br>Bus | \$2.36<br>\$6.16 | \$52.31<br>\$101.54 | 0.1<br>0.5  | 2.4<br>8.1        | \$21.88<br>\$12.57 |
| Total                  | \$5.80           | \$97.96             | 0.5         | 7.7               | \$12.78            |