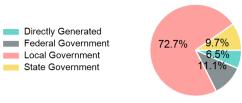

#### Sources of Operating Funds Expended

| Total Operating<br>Funds Expended    | \$627,921             |
|--------------------------------------|-----------------------|
| Local Government<br>State Government | \$456,762<br>\$60,887 |
| Federal Government                   | \$69,557              |
| Directly Generated                   | \$40,715              |