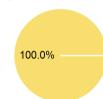

## **Sources of Capital Funds Expended**

| Directly Generated           | \$0     |
|------------------------------|---------|
| Federal Government           | \$0     |
| Local Government             | \$0     |
| State Government             | \$4,441 |
| Total Capital Funds Expended | \$4,441 |

#### **Capital Funding Sources**