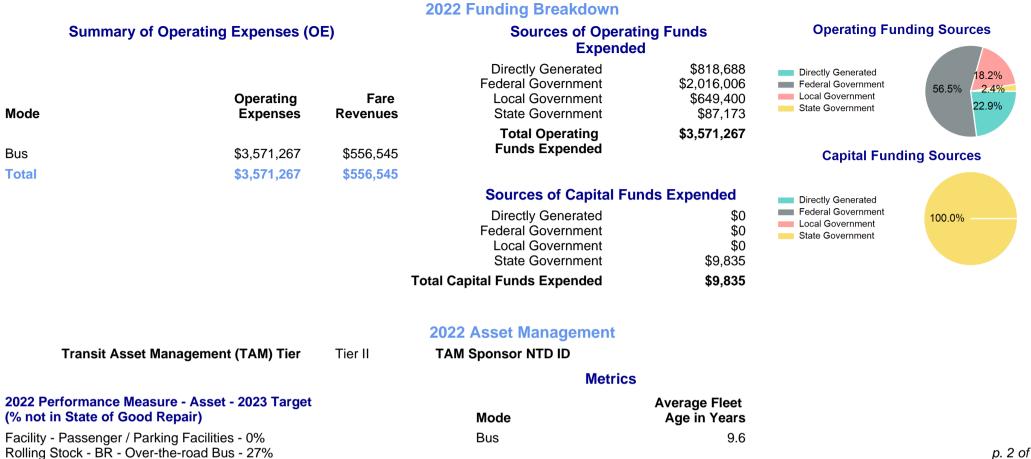

## 2022 Annual Agency Profile - Yosemite Area Regional Transportation System (NTD ID 91070)