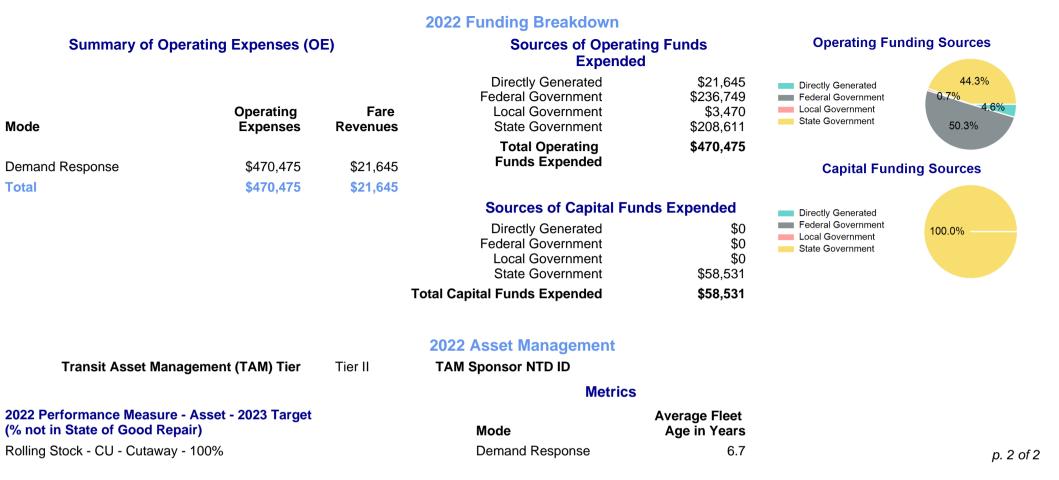

| 11,697                                   | 2                            | 0                                   | 18,331                          | 1,965                                 |

| Metrics         | Service E  | Service Efficiency |             | Service Effectiveness |            |  |
|-----------------|------------|--------------------|-------------|-----------------------|------------|--|
| Mode            | OE per VRM | OE per VRH         | UPT per VRM | UPT per VRH           | OE per UPT |  |
| Demand Response | \$25.67    | \$239.43           | 0.6         | 6.0                   | \$40.22    |  |
| Total           | \$25.67    | \$239.43           | 0.6         | 6.0                   | \$40.22    |  |

## 2022 Annual Agency Profile - City of Chowchilla (NTD ID 91071)