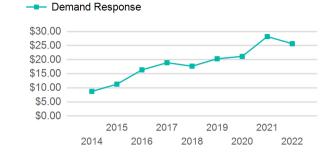

2

3

0

0

Annual Unlinked Trips (UPT) 11,697

**Operating Expenses per Vehicle Revenue Mile** 