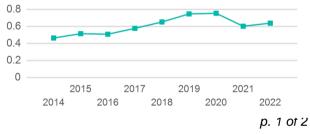

## 2022 Annual Agency Profile - City of Chowchilla (NTD ID 91071)

**Service Supplied** 

Annual Vehicle Revenue Miles (VRM)

Annual Vehicle Revenue Hours (VRH)

Vehicles Operated in Maximum Service (VOMS)

Mailing Address:

**Revenue Vehicles** 

**Service Vehicles** 

Facilities

ess: 130 S SECOND ST

Assets

Website: https://www.cityofchowchilla.org/

18,331

1,965

2



3

0

0

Annual Unlinked Trips (UPT) 11,697

**Operating Expenses per Vehicle Revenue Mile** 



## Unlinked Passenger Trip per Vehicle Revenue Mile





## **Modal Characteristics**

| Mode            | Annual<br>Unlinked<br>Passenger<br>Trips | Directly<br>Operated<br>VOMS | Purchased<br>Transportation<br>VOMS | Annual Vehicle<br>Revenue Miles | Annual<br>Vehicle<br>Revenue<br>Hours |
|-----------------|------------------------------------------|------------------------------|-------------------------------------|---------------------------------|---------------------------------------|
| Demand Response | 11,697                                   | 2                            | 0                                   | 18,331                          | 1,965                                 |
| Total           | 11,697                                   | 2                            | 0                                   | 18,331