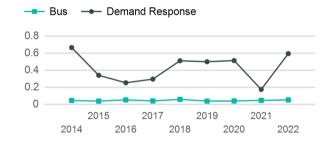

### Unlinked Passenger Trip per Vehicle Revenue Mile

p. 1 of 2

| Metrics                | Service Efficiency |                      | Ser         | Service Effectiveness |                     |  |
|------------------------|--------------------|----------------------|-------------|-----------------------|---------------------|--|
| Mode                   | OE per VRM         | OE per VRH           | UPT per VRM | UPT per VRH           | OE per UPT          |  |
| Demand Response<br>Bus | \$26.83<br>\$7.81  | \$404.73<br>\$189.30 | 0.6<br>0.1  | 9.0<br>1.3            | \$45.13<br>\$149.54 |  |
| Total                  | \$9.12             | \$212.26             | 0.1         | 2.1                   | \$101.71            |  |