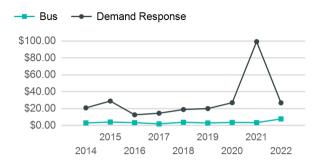

### Operating Expenses per Vehicle Revenue Mile

| Metrics                | Service Efficiency |                      | Ser         | Service Effectiveness |                     |  |
|------------------------|--------------------|----------------------|-------------|-----------------------|---------------------|--|
| Mode                   | OE per VRM         | OE per VRH           | UPT per VRM | UPT per VRH           | OE per UPT          |  |
| Demand Response<br>Bus | \$26.83<br>\$7.81  | \$404.73<br>\$189.30 | 0.6<br>0.1  | 9.0<br>1.3            | \$45.13<br>\$149.54 |  |
| Total                  | \$9.12             | \$212.26             | 0.1         | 2.1                   | \$101.71            |  |