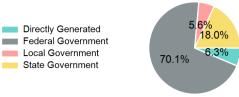

## 2022 Funding Breakdown

# Sources of Operating Funds Expended

| Funds Expended     |           |
|--------------------|-----------|
| Total Operating    | \$183,183 |
| State Government   | \$32,944  |
| Local Government   | \$10,177  |
| Federal Government | \$128,447 |
| Directly Generated | \$11,615  |