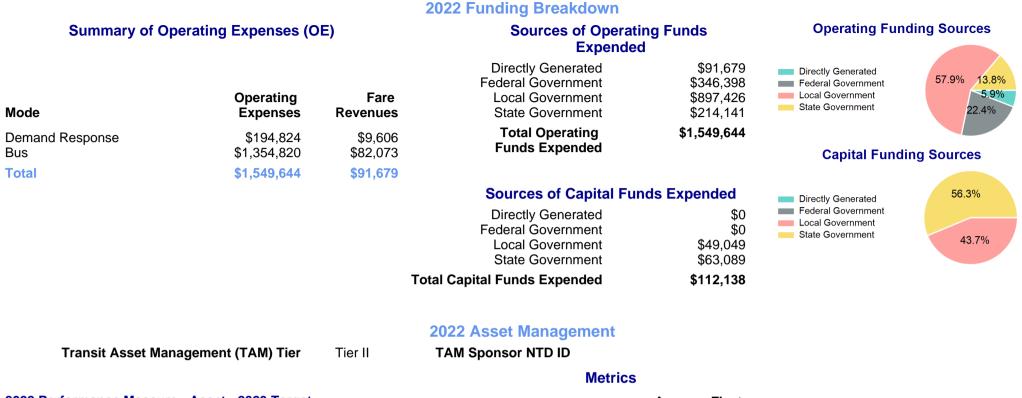

## 2022 Performance Measure - Asset - 2023 Target (% not in State of Good Repair)

Equipment - Automobiles - 100% Equipment - Trucks and other Rubber Tire Vehicles - 100% Facility - Administrative / Maintenance Facilities - 0% Rolling Stock - AO - Automobile - 100% Rolling Stock - CU - Cutaway - 58%

| Mode            | Average Fleet<br>Age in Years |
|-----------------|-------------------------------|
| Demand Response | 5.2                           |
| Bus             | 7.5                           |