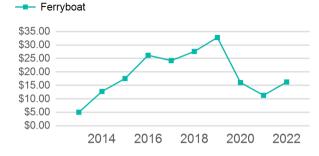

| 7,363                                 |
| Total     | 179,723                                  | 1                            | 0                                   | 41,000                          | 7,363                                 |

| Metrics   | Service Efficiency |            | Service Effectiveness |             |            |
|-----------|--------------------|------------|-----------------------|-------------|------------|
| Mode      | OE per VRM         | OE per VRH | UPT per VRM           | UPT per VRH | OE per UPT |
| Ferryboat | \$16.26            | \$90.56    | 4.4                   | 24.4        | \$3.71     |
| Total     | \$16.26            | \$90.56    | 4.4                   | 24.4        | \$3.71     |

## Operating Expenses per Vehicle Revenue Mile





--- Ferryboat



p. 1 of 2

## 2022 Annual Agency Profile - Chemehuevi Indian Tribe (NTD ID 99316)