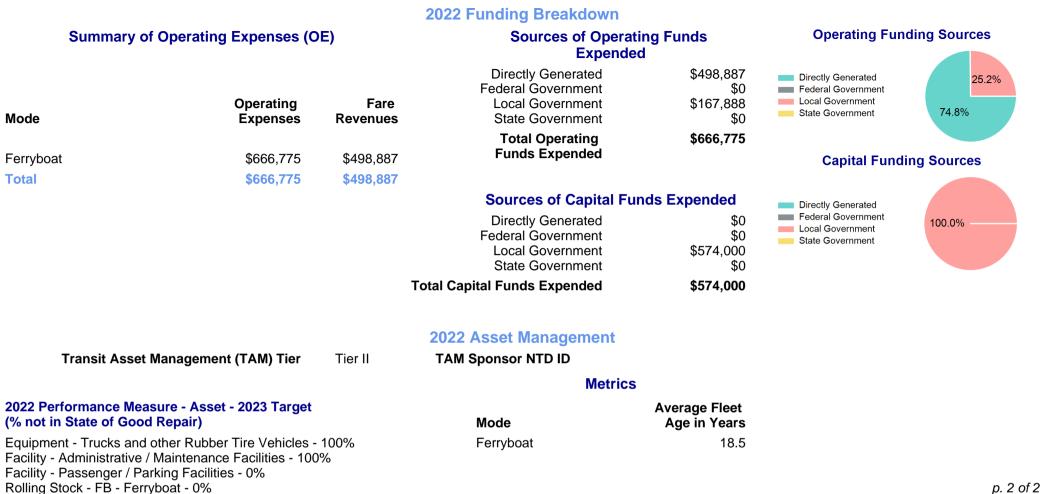

Modal Characteristics

| Mode      | Annual<br>Unlinked<br>Passenger<br>Trips | Directly<br>Operated<br>VOMS | Purchased<br>Transportation<br>VOMS | Annual Vehicle<br>Revenue Miles | Annual<br>Vehicle<br>Revenue<br>Hours |
|-----------|------------------------------------------|------------------------------|-------------------------------------|---------------------------------|---------------------------------------|
| Ferryboat | 179,723                                  | 1                            | 0                                   | 41,000                          | 7,363                                 |
| Total     | 179,723                                  | 1                            | 0                                   | 41,000                          | 7,363                                 |

| Metrics   | Service Efficiency |            | Service Effectiveness |             |            |
|-----------|--------------------|------------|-----------------------|-------------|------------|
| Mode      | OE per VRM         | OE per VRH | UPT per VRM           | UPT per VRH | OE per UPT |
| Ferryboat | \$16.26            | \$90.56    | 4.4                   | 24.4        | \$3.71     |
| Total     | \$16.26            | \$90.56    | 4.4                   | 24.4        | \$3.71     |