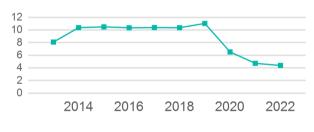

3                                 |
| Total     | 179,723                                  | 1                            | 0                                   | 41,000                          | 7,363                                 |

| Metrics   | Service Efficiency |            | Service Effectiveness |             |            |
|-----------|--------------------|------------|-----------------------|-------------|------------|
| Mode      | OE per VRM         | OE per VRH | UPT per VRM           | UPT per VRH | OE per UPT |
| Ferryboat | \$16.26            | \$90.56    | 4.4                   | 24.4        | \$3.71     |
| Total     | \$16.26            | \$90.56    | 4.4                   | 24.4        | \$3.71     |

## Operating Expenses per Vehicle Revenue Mile





--- Ferryboat



p. 1 of 2

## 2022 Annual Agency Profile - Chemehuevi Indian Tribe (NTD ID 99316)