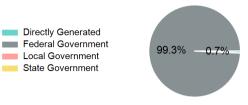

## 2022 Funding Breakdown

### **Sources of Operating Funds Expended**

| Total Operating<br>Funds Expended    | \$362,985  |
|--------------------------------------|------------|
| Local Government<br>State Government | \$0<br>\$0 |
| Federal Government                   | \$360,385  |
| Directly Generated                   | \$2,600    |