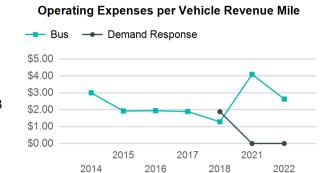

| Metrics                | Service E        | Efficiency        | Serv        | vice Effectivenes | SS                 |
|------------------------|------------------|-------------------|-------------|-------------------|--------------------|
| Mode                   | OE per VRM       | OE per VRH        | UPT per VRM | UPT per VRH       | OE per UPT         |
| Demand Response<br>Bus | \$0.00<br>\$1.90 | \$0.00<br>\$33.61 | 0.0<br>0.0  | 0.0<br>0.2        | \$0.00<br>\$216.45 |
| Total                  | \$1.90           | \$33.61           | 0.0         | 0.2               | \$216.45           |