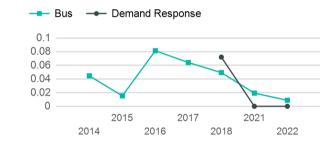

| 0                                   | 191,508                         | 10,800                                |

| Metrics                | Service E        | Efficiency        | Serv        | vice Effectivenes | SS                 |
|------------------------|------------------|-------------------|-------------|-------------------|--------------------|
| Mode                   | OE per VRM       | OE per VRH        | UPT per VRM | UPT per VRH       | OE per UPT         |
| Demand Response<br>Bus | \$0.00<br>\$1.90 | \$0.00<br>\$33.61 | 0.0<br>0.0  | 0.0<br>0.2        | \$0.00<br>\$216.45 |
| Total                  | \$1.90           | \$33.61           | 0.0         | 0.2               | \$216.45           |

#### Unlinked Passenger Trip per Vehicle Revenue Mile



p. 1 of 2

# 2022 Annual Agency Profile - Yavapai-Apache Nation (NTD ID 99328)

## 2022 Funding Breakdown

## **Summary of Operating Expenses (OE)**

| Mode                   | Operating<br>Expenses | Fare<br>Revenues |
|------------------------|-----------------------|------------------|
| Demand Response<br>Bus | \$0<br>\$362,985      | \$0<br>\$2,600   |
| Total                  | \$362,985             | \$2,600          |

### **Sources of Operating Funds Expended**

| Total Operating<br>Funds Expended    | \$362,985  |
|--------------------------------------|------------|
| Local Government<br>State Government | \$0<br>\$0 |
| Federal Government                   | \$360,385  |
| Directly Generated                   | \$2,600    |

# **Operating Funding Sources**



# **Sources of C