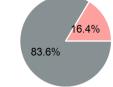

### **Sources of Operating Funds Expended**

**Directly Generated** \$0 Federal Government \$673,488 Local Government \$131,786 State Government \$0 \$805,274 **Total Operating** 

**Funds Expended** 