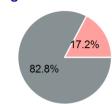

### **Sources of Operating Funds Expended**

**Directly Generated** \$0 Federal Government \$673,488 Local Government \$131,786 State Government \$0 \$805,274 **Total Operating** 

**Funds Expended** 