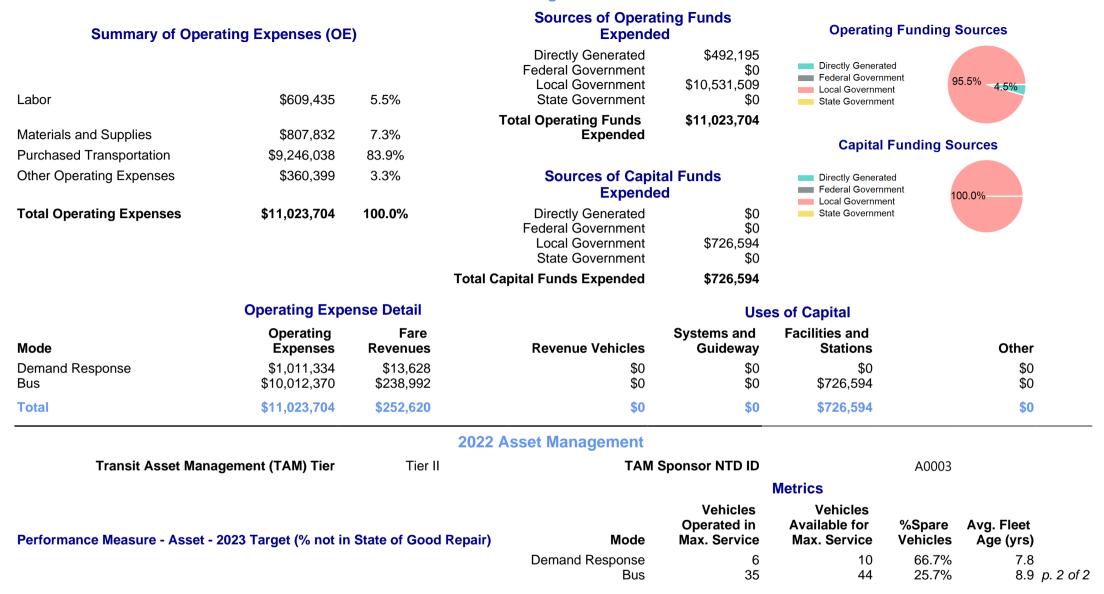

----------------|-----------------------|-------------|-------------------|--------------------|
| Mode                   | OE per VRM         | OE per VRH          | UPT per VRM           | UPT per VRH | OE per PMT        | OE per UPT         |
| Demand Response<br>Bus | \$11.25<br>\$11.49 | \$116.67<br>\$99.71 | 0.2<br>0.6            | 2.1<br>5.1  | \$14.50<br>\$8.88 | \$56.69<br>\$19.36 |
| Total                  | \$11.46            | \$101.06            | 0.6                   | 4.9         | \$9.20            | \$20.61            |

### Operating Expenses per Vehicle Revenue Mile



# Operating Expenses per Passenger Mile



#### Unlinked Passenger Trip per Vehicle Revenue Mile



p. 1 of 2

## 2022 Annual Agency Profile - City of Glendale (NTD ID 99423)

### 2022 Funding Breakdown