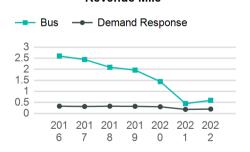

|                   |                    |
|------------------------|--------------------|---------------------|-----------------------|-------------|-------------------|--------------------|
| Mode                   | OE per VRM         | OE per VRH          | UPT per VRM           | UPT per VRH | OE per PMT        | OE per UPT         |
| Demand Response<br>Bus | \$11.25<br>\$11.49 | \$116.67<br>\$99.71 | 0.2<br>0.6            | 2.1<br>5.1  | \$14.50<br>\$8.88 | \$56.69<br>\$19.36 |
| Total                  | \$11.46            | \$101.06            | 0.6                   | 4.9         | \$9.20            | \$20.61            |

### Operating Expenses per Vehicle Revenue Mile



# Operating Expenses per Passenger Mile



#### Unlinked Passenger Trip per Vehicle Revenue Mile



p. 1 of 2

## 2022 Annual Agency Profile - City of Glendale (NTD ID 99423)

### 2022 Funding Breakdown