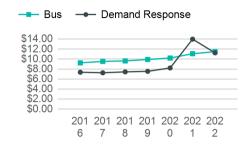

|

| Wetrics                | Service Efficiency |                     | Service Effectiveness |             |                   |                    |
|------------------------|--------------------|---------------------|-----------------------|-------------|-------------------|--------------------|
| Mode                   | OE per VRM         | OE per VRH          | UPT per VRM           | UPT per VRH | OE per PMT        | OE per UPT         |
| Demand Response<br>Bus | \$11.25<br>\$11.49 | \$116.67<br>\$99.71 | 0.2<br>0.6            | 2.1<br>5.1  | \$14.50<br>\$8.88 | \$56.69<br>\$19.36 |
| Total                  | \$11.46            | \$101.06            | 0.6                   | 4.9         | \$9.20            | \$20.61            |

### Operating Expenses per Vehicle Revenue Mile



# Operating Expenses per Passenger Mile



#### Unlinked Passenger Trip per Vehicle Revenue Mile



p. 1 of 2

## 2022 Annual Agency Profile - City of Glendale (NTD ID 99423)

### 2022 Funding Breakdown