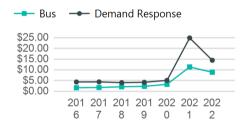

iciency |                     | Service Effectiveness |             |                   |                    |
|------------------------|--------------------|---------------------|-----------------------|-------------|-------------------|--------------------|
| Mode                   | OE per VRM         | OE per VRH          | UPT per VRM           | UPT per VRH | OE per PMT        | OE per UPT         |
| Demand Response<br>Bus | \$11.25<br>\$11.49 | \$116.67<br>\$99.71 | 0.2<br>0.6            | 2.1<br>5.1  | \$14.50<br>\$8.88 | \$56.69<br>\$19.36 |
| Total                  | \$11.46            | \$101.06            | 0.6                   | 4.9         | \$9.20            | \$20.61            |

### Operating Expenses per Vehicle Revenue Mile



# Operating Expenses per Passenger Mile



#### Unlinked Passenger Trip per Vehicle Revenue Mile



p. 1 of 2

## 2022 Annual Agency Profile - City of Glendale (NTD ID 99423)

### 2022 Funding Breakdown