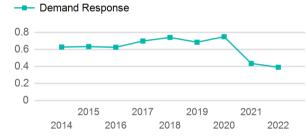

#### Unlinked Passenger Trip per Vehicle Revenue Mile

p. 1 of 2

| Metrics         | Service Efficiency |            | Serv        | vice Effectivenes | SS         |
|-----------------|--------------------|------------|-------------|-------------------|------------|
| Mode            | OE per VRM         | OE per VRH | UPT per VRM | UPT per VRH       | OE per UPT |
| Demand Response | \$45.35            | \$419.78   | 0.4         | 3.6               | \$116.38   |
| Total           | \$45.35            | \$419.78   | 0.4         | 3.6               | \$116.38   |