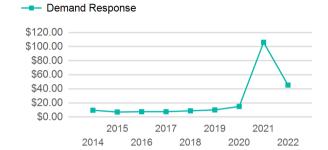

**Annual Unlinked Trips (UPT)** 3,358 Operating Expenses per Vehicle Revenue Mile

| Ass              | sets | Service Supplied                            |       |
|------------------|------|---------------------------------------------|-------|
| Revenue Vehicles | 3    | Annual Vehicle Revenue Miles (VRM)          | 8,617 |
| Service Vehicles | 0    | Annual Vehicle Revenue Hours (VRH)          | 931   |
| Facilities       | 0    | Vehicles Operated in Maximum Service (VOMS) | 3     |

#### **Modal Characteristics**

| Mode            | Annual<br>Unlinked<br>Passenger<br>Trips | Directly<br>Operated<br>VOMS | Purchased<br>Transportation<br>VOMS | Annual Vehicle<br>Revenue Miles | Annual<br>Vehicle<br>Revenue<br>Hours |
|-----------------|------------------------------------------|------------------------------|-------------------------------------|---------------------------------|---------------------------------------|
| Demand Response | 3,358                                    | 3                            | 0                                   | 8,617                           | 931                                   |
| Total           | 3,358                                    | 3                            | 0                                   | 8,617                           | 931                                   |

#### Unlinked Passenger Trip per Vehicle Revenue Mile

p. 1 of 2

| Metrics         | Service Efficiency |            | Serv        | vice Effectivenes | SS         |
|-----------------|--------------------|------------|-------------|-------------------|------------|
| Mode            | OE per VRM         | OE per VRH | UPT per VRM | UPT per VRH       | OE per UPT |
| Demand Response | \$45.35            | \$419.78   | 0.4         | 3.6               | \$116.38   |
| Total           | \$45.35            | \$419.78   | 0.4         | 3.6               | \$116.38   |