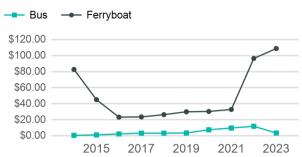

# Operating Expenses per Vehicle Revenue Mile

| Metrics          | Service E          | Service Efficiency   |             | Service Effectiveness |                    |  |
|------------------|--------------------|----------------------|-------------|-----------------------|--------------------|--|
| Mode             | OE per VRM         | OE per VRH           | UPT per VRM | UPT per VRH           | OE per UPT         |  |
| Bus<br>Ferryboat | \$3.57<br>\$108.82 | \$127.17<br>\$405.73 | 0.0<br>6.6  | 1.5<br>24.4           | \$84.44<br>\$16.61 |  |
| Total            | \$28.36            | \$335.02             | 1.6         | 18.6                  | \$18.00            |  |