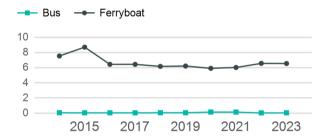

# Unlinked Passenger Trip per Vehicle Revenue Mile

p. 1 of 2

| Metrics          | Service E          | Service Efficiency   |             | Service Effectiveness |                    |  |
|------------------|--------------------|----------------------|-------------|-----------------------|--------------------|--|
| Mode             | OE per VRM         | OE per VRH           | UPT per VRM | UPT per VRH           | OE per UPT         |  |
| Bus<br>Ferryboat | \$3.57<br>\$108.82 | \$127.17<br>\$405.73 | 0.0<br>6.6  | 1.5<br>24.4           | \$84.44<br>\$16.61 |  |
| Total            | \$28.36            | \$335.02             | 1.6         | 18.6                  | \$18.00            |  |