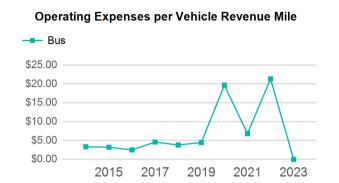

| Metrics | Service Efficiency |            | Service Effectiveness |             |            |  |
|---------|--------------------|------------|-----------------------|-------------|------------|--|
| Mode    | OE per VRM         | OE per VRH | UPT per VRM           | UPT per VRH | OE per UPT |  |
| Bus     | \$0.00             | \$0.00     | 0.0                   | 0.0         | \$0.00     |  |