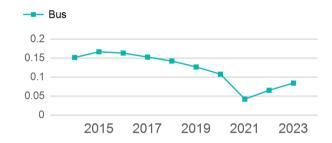

# Unlinked Passenger Trip per Vehicle Revenue Mile

2019

2021

2017

2015

p. 1 of 2

2023