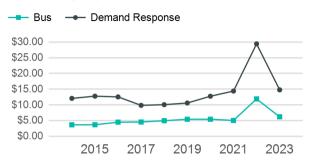

#### Operating Expenses per Vehicle Revenue Mile

| Metrics                | Service E         | Efficiency          | Ser         | vice Effectivenes | SS                 |
|------------------------|-------------------|---------------------|-------------|-------------------|--------------------|
| Mode                   | OE per VRM        | OE per VRH          | UPT per VRM | UPT per VRH       | OE per UPT         |
| Bus<br>Demand Response | \$6.22<br>\$14.79 | \$89.89<br>\$162.94 | 0.4<br>0.2  | 5.3<br>2.2        | \$17.11<br>\$73.80 |
| Total                  | \$8.27            | \$111.21            | 0.3         | 4.4               | \$25.48            |