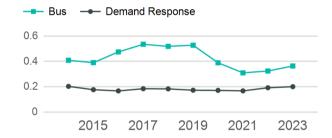

# Unlinked Passenger Trip per Vehicle Revenue Mile

p. 1 of 2

| Metrics                | Service E         | Efficiency          | Ser         | vice Effectivenes | SS                 |
|------------------------|-------------------|---------------------|-------------|-------------------|--------------------|
| Mode                   | OE per VRM        | OE per VRH          | UPT per VRM | UPT per VRH       | OE per UPT         |
| Bus<br>Demand Response | \$6.22<br>\$14.79 | \$89.89<br>\$162.94 | 0.4<br>0.2  | 5.3<br>2.2        | \$17.11<br>\$73.80 |
| Total                  | \$8.27            | \$111.21            | 0.3         | 4.4               | \$25.48            |