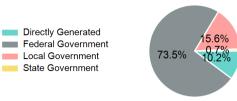

## 2023 Funding Breakdown

#### Sources of Operating Funds Expended

| Total Operating<br>Funds Expended | \$1,126,883 |
|-----------------------------------|-------------|
|                                   | 44 444      |
| State Government                  | \$8,302     |
| Local Government                  | \$175,404   |
| Federal Government                | \$828,680   |
| Directly Generated                | \$114,497   |