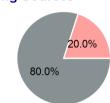

#### **Capital Funding Sources**

## **Sources of Capital Funds Expended**

| Directly Generated | \$0      |
|--------------------|----------|
| Federal Government | \$36,954 |
| Local Government   | \$9,239  |
| State Government   | \$0      |
|                    |          |

### Total Capital Funds Expended \$46,193