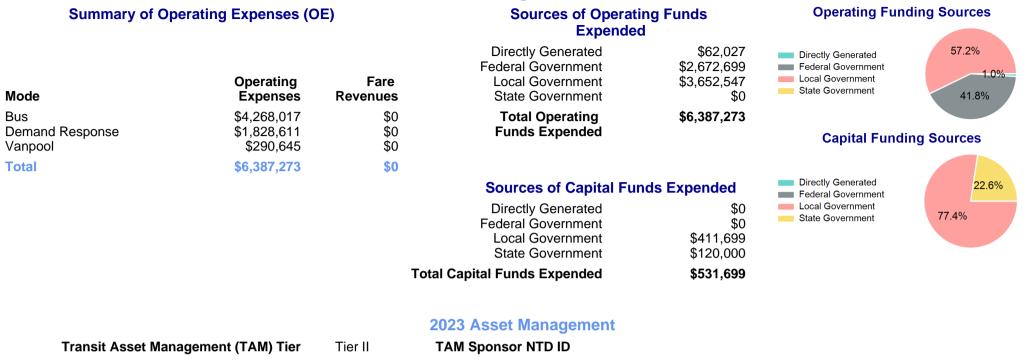

OE per VRM                   | OE per VRH                       | UPT per VRM           | UPT per VRH        | OE per UPT                   |
| Bus<br>Demand Response<br>Vanpool | \$12.93<br>\$15.69<br>\$3.07 | \$161.54<br>\$152.36<br>\$159.43 | 1.3<br>0.3<br>0.1     | 16.3<br>2.8<br>5.9 | \$9.89<br>\$54.15<br>\$27.08 |
| Total                             | \$11.80                      | \$158.71                         | 0.9                   | 11.8               | \$13.42                      |

#### **Operating Expenses per Vehicle Revenue Mile** Bus — Demand Response 20.00 615.00 \$10.00 \$5.00 \$0.00 2015 2017 2019 2021 2023

#### Unlinked Passenger Trip per Vehicle Revenue Mile



## p. 1 of 2

# 2023 Annual Agency Profile - Valley Transit (NTD ID 00064)

## 2023 Funding Breakdown



#### Metrics

| Mode            | Average Fleet<br>Age in Years |
|-----------------|-------------------------------|
| Bus             | 13.3                          |
| Demand Response | 6.6                           |
| Vanpool         | 7.5                           |

p. 2 of 2