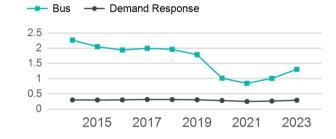

--------------|--------------------|------------------------------|
| Mode                              | OE per VRM                   | OE per VRH                       | UPT per VRM           | UPT per VRH        | OE per UPT                   |
| Bus<br>Demand Response<br>Vanpool | \$12.93<br>\$15.69<br>\$3.07 | \$161.54<br>\$152.36<br>\$159.43 | 1.3<br>0.3<br>0.1     | 16.3<br>2.8<br>5.9 | \$9.89<br>\$54.15<br>\$27.08 |
| Total                             | \$11.80                      | \$158.71                         | 0.9                   | 11.8               | \$13.42                      |

#### **Operating Expenses per Vehicle Revenue Mile** Bus — Demand Response 20.00 615.00 \$10.00 \$5.00 \$0.00 2015 2017 2019 2021 2023

#### Unlinked Passenger Trip per Vehicle Revenue Mile



## p. 1 of 2

# 2023 Annual Agency Profile - Valley Transit (NTD ID 00064)

## 2023 Funding Breakdown



#### Metrics

| Mode            | Average Fleet<br>Age in Years |
|-----------------|-------------------------------|
| Bus             | 13.3                          |
| Demand Response | 6.6                           |
| Vanpool         | 7.5                           |

p. 2 of 2