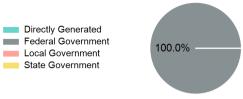

## **Sources of Operating Funds** Expended

| Total Operating<br>Funds Expended                          | \$239,684               |
|------------------------------------------------------------|-------------------------|
| Federal Government<br>Local Government<br>State Government | \$239,684<br>\$0<br>\$0 |
| Directly Generated                                         | \$0                     |

# **Operating Funding Sources**