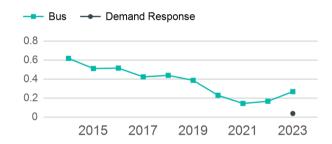

| Metrics                | Service E        | Efficiency         | Serv        | vice Effectivenes | SS                 |
|------------------------|------------------|--------------------|-------------|-------------------|--------------------|
| Mode                   | OE per VRM       | OE per VRH         | UPT per VRM | UPT per VRH       | OE per UPT         |
| Bus<br>Demand Response | \$7.78<br>\$1.38 | \$80.39<br>\$27.54 | 0.3<br>0.0  | 2.8<br>0.8        | \$29.01<br>\$36.71 |
| Total                  | \$7.14           | \$77.52            | 0.2         | 2.7               | \$29.12            |

# Unlinked Passenger Trip per Vehicle Revenue Mile

p. 1 of 2