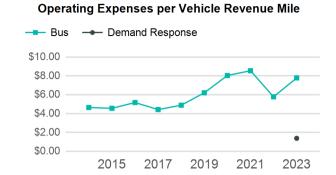

| Metrics                | Service E        | Efficiency         | Serv        | vice Effectivenes | SS                 |
|------------------------|------------------|--------------------|-------------|-------------------|--------------------|
| Mode                   | OE per VRM       | OE per VRH         | UPT per VRM | UPT per VRH       | OE per UPT         |
| Bus<br>Demand Response | \$7.78<br>\$1.38 | \$80.39<br>\$27.54 | 0.3<br>0.0  | 2.8<br>0.8        | \$29.01<br>\$36.71 |
| Total                  | \$7.14           | \$77.52            | 0.2         | 2.7               | \$29.12            |