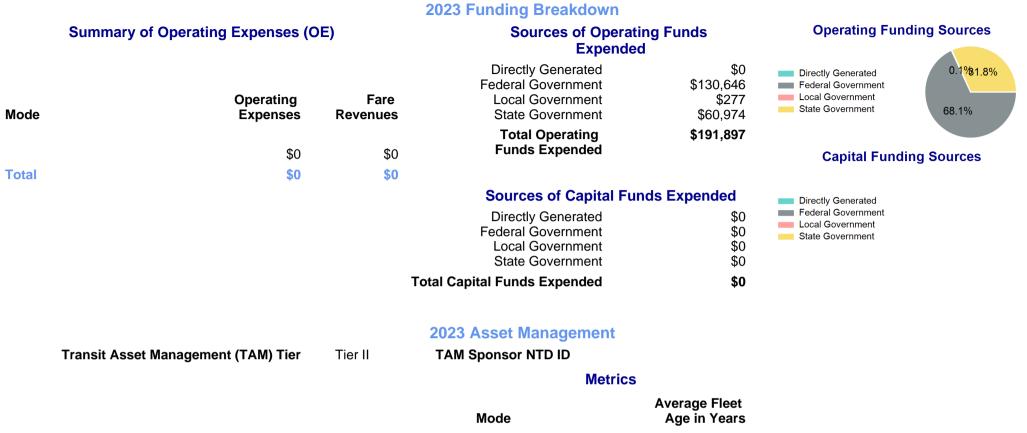

## 2023 Annual Agency Profile - Confederated Tribes of Warm Springs (NTD ID 00231)

0.0

p. 2 of 2