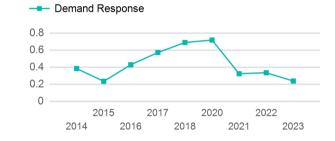

#### Operating Expenses per Vehicle Revenue Mile → Demand Response \$100.00 \$80.00 \$60.00 \$40.00 \$20.00 \$0.00 2015 2017 2020 2022 2014 2016 2018 2021 2023

4

| Metrics         | Service Efficiency |            | Serv        | Service Effectiveness |            |
|-----------------|--------------------|------------|-------------|-----------------------|------------|
| Mode            | OE per VRM         | OE per VRH | UPT per VRM | UPT per VRH           | OE per UPT |
| Demand Response | \$22.79            | \$292.52   | 0.2         | 3.1                   | \$95.89    |
| Total           | \$22.79            | \$292.52   | 0.2         | 3.1                   | \$95.89    |