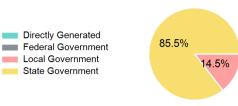

### 2023 Funding Breakdown

| Summary of Operating Expenses (OE) | Sources of Operating Funds |
|------------------------------------|----------------------------|
|                                    | Expended                   |
|                                    | Directly Generated         |

\$0

| Operating   | Fare     | Directly Generated<br>Federal Government<br>Local Government | \$0<br>\$0<br>\$157,808 |
|-------------|----------|--------------------------------------------------------------|-------------------------|
| Expenses    | Revenues | State Government                                             | \$933,808               |
| \$1,091,616 | \$0      | Total Operating<br>Funds Expended                            | \$1,091,616             |