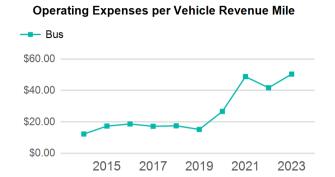

| Metrics | Service E  | Service Efficiency |             | Service Effectiveness |            |  |
|---------|------------|--------------------|-------------|-----------------------|------------|--|
| Mode    | OE per VRM | OE per VRH         | UPT per VRM | UPT per VRH           | OE per UPT |  |
| Bus     | \$4.41     | \$128.94           | 0.1         | 2.6                   | \$50.40    |  |
| Total   | \$4.41     | \$128.94           | 0.1         | 2.6                   | \$50.40    |  |