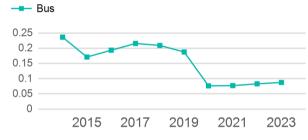

| Metrics | Service E  | Service Efficiency |             | Service Effectiveness |            |  |
|---------|------------|--------------------|-------------|-----------------------|------------|--|
| Mode    | OE per VRM | OE per VRH         | UPT per VRM | UPT per VRH           | OE per UPT |  |
| Bus     | \$4.41     | \$128.94           | 0.1         | 2.6                   | \$50.40    |  |
| Total   | \$4.41     | \$128.94           | 0.1         | 2.6                   | \$50.40    |  |

### Unlinked Passenger Trip per Vehicle Revenue Mile

p. 1 of 2