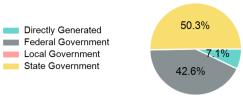

#### **Sources of Operating Funds** Expended

| Funds Expended         |             |
|------------------------|-------------|
| <b>Total Operating</b> | \$1,980,441 |
| State Government       | \$995,838   |
| Local Government       | \$0         |
| Federal Government     | \$844,635   |
| Directly Generated     | \$139,968   |

#### **Operating Funding Sources**