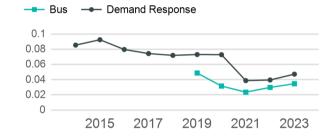

| 0                                   | 468,237                         | 24,226                                |

| Metrics                | Service E        | fficiency          | Serv        | vice Effectivenes | SS                   |
|------------------------|------------------|--------------------|-------------|-------------------|----------------------|
| Mode                   | OE per VRM       | OE per VRH         | UPT per VRM | UPT per VRH       | OE per UPT           |
| Bus<br>Demand Response | \$3.52<br>\$5.65 | \$80.44<br>\$83.44 | 0.0<br>0.0  | 0.8<br>0.7        | \$101.46<br>\$119.58 |
| Total                  | \$4.23           | \$81.75            | 0.0         | 0.8               | \$108.79             |

# Unlinked Passenger Trip per Vehicle Revenue Mile



p. 1 of 2

# 2023 Annual Agency Profile - People for People Moses Lake (NTD ID 00287)

## 2023 Funding Breakdown

#### **Summary of Operating Expenses (OE)**

| Mode                   | Operating<br>Expenses    | Fare<br>Revenues |
|------------------------|--------------------------|------------------|
| Bus<br>Demand Response | \$1,099,629<br>\$880,812 | \$0<br>\$0       |
| Total                  | \$1,980,441              | \$0              |

#### **Sources of Operating Funds** Expended

| Funds Expended         |             |
|------------------------|-------------|
| <b>Total Operating</b> | \$1,980,441 |
| State Government       | \$995,838   |
| Local Government       | \$0         |
| Federal Government     | \$844,635   |
| Directly Generated     | \$139,968   |

#### **Opera