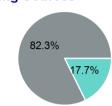

#### **Sources of Capital Funds Expended**

| Directly Generated | \$28,045  |
|--------------------|-----------|
| Federal Government | \$130,549 |
| Local Government   | \$0       |
| State Government   | \$0       |
|                    |           |

**Total Capital Funds Expended** \$158,594

#### **Capital Funding Sources**