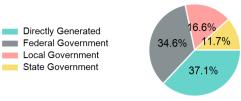

## 2023 Funding Breakdown

# **Sources of Operating Funds** Expended

| \$5,040,844 |
|-------------|
| \$589,594   |
| \$837,735   |
| \$1,745,358 |
| \$1,868,157 |
|             |

#### **Operating Funding Sources**