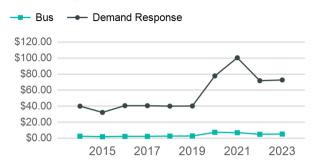

| 369,444                         | 32,000                                |

| Metrics                | Service Efficiency |                      | Service Effectiveness |             |                   |
|------------------------|--------------------|----------------------|-----------------------|-------------|-------------------|
| Mode                   | OE per VRM         | OE per VRH           | UPT per VRM           | UPT per VRH | OE per UPT        |
| Bus<br>Demand Response | \$13.01<br>\$16.90 | \$162.95<br>\$139.22 | 2.4<br>0.2            | 30.4<br>1.9 | \$5.36<br>\$72.72 |
| Total                  | \$13.64            | \$157.53             | 2.1                   | 23.9        | \$6.60            |

#### Operating Expenses per Vehicle Revenue Mile



#### Unlinked Passenger Trip per Vehicle Revenue Mile



p. 1 of 2

# 2023 Annual Agency Profile - City of Pullman (NTD ID 00294)

## 2023 Funding Breakdown

## **Summary of Operating Expenses (OE)**

| Mode                   | Operating<br>Expenses      | Fare<br>Revenues |
|------------------------|----------------------------|------------------|
| Bus<br>Demand Response | \$4,022,594<br>\$1,018,250 | \$0<br>\$0       |
| Total                  | \$5,040,844                | \$0              |

# **Sources of Operating Funds** Expended

| \$5,040,844 |
|-------------|
| \$589,594   |
| \$837,735   |
| \$1,745,358 |
| \$1,868,157 |
|             |

#### **Operating Funding Sources**



# **Sources of Capital Funds Expended**

| Directly Generated | \$C       |
|--------------------|----