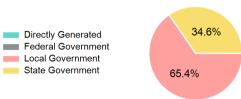

# **Sources of Capital Funds Expended**

| Directly Generated | \$C       |
|--------------------|-----------|
| Federal Government | \$0       |
| Local Government   | \$141,786 |
| State Government   | \$75,000  |
|                    |           |

**Total Capital Funds Expended** \$216,786

## **Capital Funding Sources**