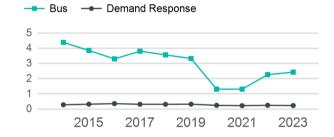

| 32,000                                |

| Metrics                | Service Efficiency |                      | Service Effectiveness |             |                   |
|------------------------|--------------------|----------------------|-----------------------|-------------|-------------------|
| Mode                   | OE per VRM         | OE per VRH           | UPT per VRM           | UPT per VRH | OE per UPT        |
| Bus<br>Demand Response | \$13.01<br>\$16.90 | \$162.95<br>\$139.22 | 2.4<br>0.2            | 30.4<br>1.9 | \$5.36<br>\$72.72 |
| Total                  | \$13.64            | \$157.53             | 2.1                   | 23.9        | \$6.60            |

#### Operating Expenses per Vehicle Revenue Mile



#### Unlinked Passenger Trip per Vehicle Revenue Mile



p. 1 of 2

# 2023 Annual Agency Profile - City of Pullman (NTD ID 00294)

## 2023 Funding Breakdown

## **Summary of Operating Expenses (OE)**

| Mode                   | Operating<br>Expenses      | Fare<br>Revenues |
|------------------------|----------------------------|------------------|
| Bus<br>Demand Response | \$4,022,594<br>\$1,018,250 | \$0<br>\$0       |
| Total                  | \$5,040,844                | \$0              |

# **Sources of Operating Funds** Expended

| \$5,040,844 |
|-------------|
| \$589,594   |
| \$837,735   |
| \$1,745,358 |
| \$1,868,157 |
|             |

#### **Operating Funding Sources**



# **Sources of Capital Funds Expended**

| Directly Generated | \$C       |
|--------------------|-----------|
| Federal Government | \$0       |
| Local Gover