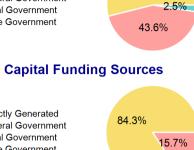

#### 2023 Funding Breakdown

#### **Sources of Operating Funds** Expended

| Total Operating<br>Funds Expended | \$1,553,199 |
|-----------------------------------|-------------|
| Total Operation                   | ¢4 EE2 400  |
| State Government                  | \$837,218   |
| Local Government                  | \$677,727   |
| Federal Government                | \$0         |
| Directly Generated                | \$38,254    |

**Operating Funding Sources** 

Directly Generated Federal Government

Local Government State Government

53.9%

#### **Sources of Capital Funds Expended**

| Directly Generated | \$0      |
|--------------------|----------|
| Federal Government | \$0      |
| Local Government   | \$2,026  |
| State Government   | \$10,844 |

**Total Capital Funds Expended** \$12,870