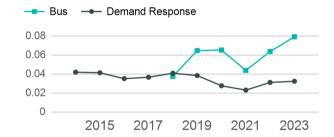

# Unlinked Passenger Trip per Vehicle Revenue Mile

p. 1 of 2

| Metrics                | Service E        | fficiency          | Serv        | vice Effectivenes | SS                  |
|------------------------|------------------|--------------------|-------------|-------------------|---------------------|
| Mode                   | OE per VRM       | OE per VRH         | UPT per VRM | UPT per VRH       | OE per UPT          |
| Bus<br>Demand Response | \$3.08<br>\$4.22 | \$70.25<br>\$94.82 | 0.1<br>0.0  | 1.8<br>0.7        | \$38.86<br>\$130.27 |
| Total                  | \$3.86           | \$87.15            | 0.0         | 1.1               | \$81.83             |