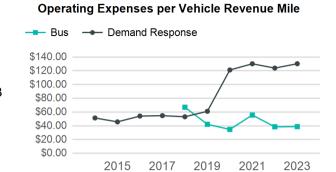

| Metrics                | Service E        | fficiency          | Serv        | vice Effectivenes | SS                  |
|------------------------|------------------|--------------------|-------------|-------------------|---------------------|
| Mode                   | OE per VRM       | OE per VRH         | UPT per VRM | UPT per VRH       | OE per UPT          |
| Bus<br>Demand Response | \$3.08<br>\$4.22 | \$70.25<br>\$94.82 | 0.1<br>0.0  | 1.8<br>0.7        | \$38.86<br>\$130.27 |
| Total                  | \$3.86           | \$87.15            | 0.0         | 1.1               | \$81.83             |

#### **Summary of Operating Expenses (OE)**

| Mode                   | Operating<br>Expenses    | Fare<br>Revenues |
|------------------------|--------------------------|------------------|
| Bus<br>Demand Response | \$390,927<br>\$1,162,272 | \$0<br>\$0       |
| Total                  | \$1,553,199              | \$0              |