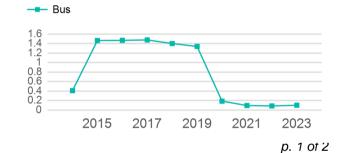

| Metrics | Service E  | Efficiency | Service Effectiveness |             |            |  |
|---------|------------|------------|-----------------------|-------------|------------|--|
| Mode    | OE per VRM | OE per VRH | UPT per VRM           | UPT per VRH | OE per UPT |  |
| Bus     | \$4.66     | \$110.55   | 0.1                   | 2.4         | \$46.05    |  |
| Total   | \$4.66     | \$110.55   | 0.1                   | 2.4         | \$46.05    |  |

#### Unlinked Passenger Trip per Vehicle Revenue Mile