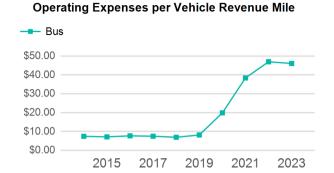

| Metrics | Service E  | Efficiency | Service Effectiveness |             |            |  |
|---------|------------|------------|-----------------------|-------------|------------|--|
| Mode    | OE per VRM | OE per VRH | UPT per VRM           | UPT per VRH | OE per UPT |  |
| Bus     | \$4.66     | \$110.55   | 0.1                   | 2.4         | \$46.05    |  |
| Total   | \$4.66     | \$110.55   | 0.1                   | 2.4         | \$46.05    |  |