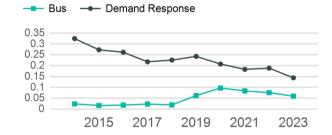

| 15.144                                |

| Metrics                | Service E        | Service Efficiency |             | Service Effectiveness |                    |  |
|------------------------|------------------|--------------------|-------------|-----------------------|--------------------|--|
| Mode                   | OE per VRM       | OE per VRH         | UPT per VRM | UPT per VRH           | OE per UPT         |  |
| Demand Response<br>Bus | \$3.10<br>\$2.60 | \$45.93<br>\$59.91 | 0.1<br>0.1  | 2.1<br>1.4            | \$21.58<br>\$43.92 |  |
| Total                  | \$2.79           | \$53.09            | 0.1         | 1.7                   | \$30.57            |  |

## Operating Expenses per Vehicle Revenue Mile



# Unlinked Passenger Trip per Vehicle Revenue Mile



p. 1 of 2

# 2023 Annual Agency Profile - Grant County Transportation District (NTD ID 00313)

# 2023 Funding Breakdown

| Summary o | f Operating | <b>Expenses</b> | (OE) |
|-----------|-------------|-----------------|------|
|-----------|-------------|-----------------|------|

| Mode                   | Operating<br>Expenses  | Fare<br>Revenues |
|------------------------|------------------------|------------------|
| Demand Response<br>Bus | \$339,256<br>\$464,718 | \$0<br>\$0       |
| Total                  | \$803,974              | \$0              |

### Sources of Operating Funds Expended

| \$803,974 |
|-----------|
| \$321,701 |
| \$0       |
| \$364,273 |
| \$118,000 |
|           |

#### **Operating Funding Sources**



## **Sources of Capital Funds Expended**

| 8 |
|---|