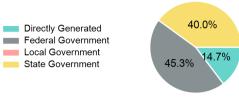

### Sources of Operating Funds Expended

| \$803,974 |
|-----------|
| \$321,701 |
| \$0       |
| \$364,273 |
| \$118,000 |
|           |

#### **Operating Funding Sources**