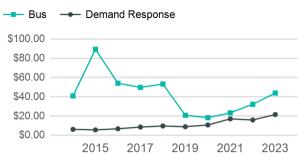

| 287.979                         | 15.144                                |

| Metrics                | Service E        | Service Efficiency |             | Service Effectiveness |                    |  |
|------------------------|------------------|--------------------|-------------|-----------------------|--------------------|--|
| Mode                   | OE per VRM       | OE per VRH         | UPT per VRM | UPT per VRH           | OE per UPT         |  |
| Demand Response<br>Bus | \$3.10<br>\$2.60 | \$45.93<br>\$59.91 | 0.1<br>0.1  | 2.1<br>1.4            | \$21.58<br>\$43.92 |  |
| Total                  | \$2.79           | \$53.09            | 0.1         | 1.7                   | \$30.57            |  |

## Operating Expenses per Vehicle Revenue Mile



# Unlinked Passenger Trip per Vehicle Revenue Mile



p. 1 of 2

# 2023 Annual Agency Profile - Grant County Transportation District (NTD ID 00313)

# 2023 Funding Breakdown

| Summary o | f Operating | <b>Expenses</b> | (OE) |
|-----------|-------------|-----------------|------|
|-----------|-------------|-----------------|------|

| Mode                   | Operating<br>Expenses  | Fare<br>Revenues |
|------------------------|------------------------|------------------|
| Demand Response<br>Bus | \$339,256<br>\$464,718 | \$0<br>\$0       |
| Total                  | \$803,974              | \$0              |

### Sources of Operating Funds Expended

| \$803,974 |
|-----------|
| \$321,701 |
| \$0       |
| \$364,273 |
| \$118,000 |
|           |

#### **Operating Funding Sources**