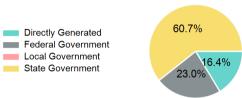

## **Sources of Capital Funds Expended**

| 8 |
|---|
| 6 |
| 0 |
| 0 |
|   |

Total Capital Funds Expended \$151,004

#### **Capital Funding Sources**