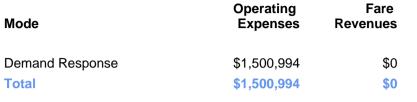

# 2023 Funding Breakdown

| Summary of | f Operating | <b>Expenses</b> | (OE) |
|------------|-------------|-----------------|------|
|------------|-------------|-----------------|------|

Mode

**Total** 

## **Sources of Operating Funds** Expended

| \$1,500,994            |
|------------------------|
| \$921,929<br>\$570,414 |
| \$8,651<br>\$0         |
|                        |