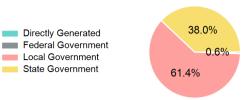

## **Sources of Operating Funds** Expended

| \$1,500,994            |
|------------------------|
| \$921,929<br>\$570,414 |
| \$8,651<br>\$0         |
|                        |

#### **Operating Funding Sources**

#### Directly Generated Federal Government Local Government State Government