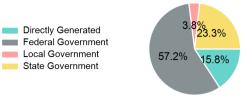

#### 2023 Funding Breakdown

#### Sources of Operating Funds Expended

| Total Operating Funds Expended | \$848,880 |
|--------------------------------|-----------|
| Local Government               | \$32,000  |
| State Government               | \$197,404 |
| Directly Generated             | \$134,313 |
| Federal Government             | \$485,163 |