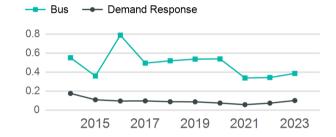

# Unlinked Passenger Trip per Vehicle Revenue Mile

2019

2021

2023

2017

p. 1 of 2