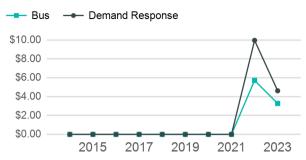

#### Operating Expenses per Vehicle Revenue Mile

| Metrics                | Service E        | Efficiency          | Serv        | vice Effectivenes | SS                 |
|------------------------|------------------|---------------------|-------------|-------------------|--------------------|
| Mode                   | OE per VRM       | OE per VRH          | UPT per VRM | UPT per VRH       | OE per UPT         |
| Bus<br>Demand Response | \$3.28<br>\$4.62 | \$109.93<br>\$66.86 | 0.1<br>0.1  | 2.5<br>1.4        | \$43.40<br>\$46.17 |
| Total                  | \$3.75           | \$85.99             | 0.1         | 1.9               | \$44.55            |