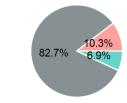

#### 2023 Funding Breakdown

#### Sources of Operating Funds Expended

| Directly Generated                | \$151,549   |
|-----------------------------------|-------------|
| Federal Government                | \$1,805,235 |
| Local Government                  | \$225,103   |
| State Government                  | \$0         |
| Total Operating<br>Funds Expended | \$2,181,887 |