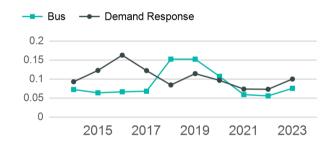

# Unlinked Passenger Trip per Vehicle Revenue Mile

p. 1 of 2

| Metrics                | Service E        | Efficiency          | Serv        | vice Effectivenes | SS                 |
|------------------------|------------------|---------------------|-------------|-------------------|--------------------|
| Mode                   | OE per VRM       | OE per VRH          | UPT per VRM | UPT per VRH       | OE per UPT         |
| Bus<br>Demand Response | \$3.28<br>\$4.62 | \$109.93<br>\$66.86 | 0.1<br>0.1  | 2.5<br>1.4        | \$43.40<br>\$46.17 |
| Total                  | \$3.75           | \$85.99             | 0.1         | 1.9               | \$44.55            |