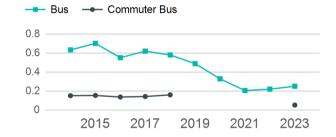

-----------------|----------------------------|-------------------------------|-----------------------|-------------------|------------------------------|
| Mode                                   | OE per VRM                 | OE per VRH                    | UPT per VRM           | UPT per VRH       | OE per UPT                   |
| Bus<br>Commuter Bus<br>Demand Response | \$2.22<br>\$1.48<br>\$4.91 | \$48.37<br>\$52.18<br>\$61.91 | 0.3<br>0.1<br>0.1     | 5.5<br>1.9<br>1.2 | \$8.84<br>\$28.15<br>\$50.54 |
| Total                                  | \$2.38                     | \$51.72                       | 0.2                   | 4.1               | \$12.68                      |

#### Operating Expenses per Vehicle Revenue Mile



#### Unlinked Passenger Trip per Vehicle Revenue Mile



p. 1 of 2

# 2023 Annual Agency Profile - Sunset Empire Transportation District (NTD ID 00331)

# 2023 Funding Breakdown

# **Summary of Operating Expenses (OE)**

### Sources of Operating Funds Expended

| \$1,823,042                         |
|-------------------------------------|
| \$695,083<br>\$715,642<br>\$150,534 |
| \$261,783                           |
|                                     |

#### **Operating Funding Sources**



## **Capital Funding Sources**



## **Sources of Capital Funds Expended**

| Directly Generated<br>Federal Government | \$0<br>\$0 |
|------------------------------------------|------------|
| Local Government                         | \$0        |
| State Government                         | \$0        |

Total Capital Funds Expended \$0

| Directly