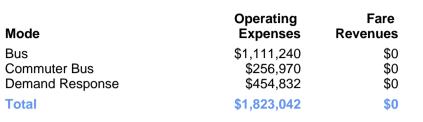

# **Summary of Operating Expenses (OE)**

### Sources of Operating Funds Expended

| \$1,823,042                         |
|-------------------------------------|
| \$695,083<br>\$715,642<br>\$150,534 |
| \$261,783                           |
|                                     |