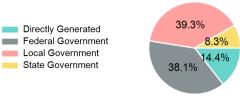

# 2023 Funding Breakdown

### Sources of Operating Funds Expended

| \$1,823,042                         |
|-------------------------------------|
| \$695,083<br>\$715,642<br>\$150,534 |
| \$261,783                           |
|                                     |

#### **Operating Funding Sources**