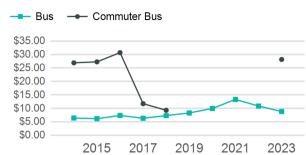

|                              |
|----------------------------------------|----------------------------|-------------------------------|-----------------------|-------------------|------------------------------|
| Mode                                   | OE per VRM                 | OE per VRH                    | UPT per VRM           | UPT per VRH       | OE per UPT                   |
| Bus<br>Commuter Bus<br>Demand Response | \$2.22<br>\$1.48<br>\$4.91 | \$48.37<br>\$52.18<br>\$61.91 | 0.3<br>0.1<br>0.1     | 5.5<br>1.9<br>1.2 | \$8.84<br>\$28.15<br>\$50.54 |
| Total                                  | \$2.38                     | \$51.72                       | 0.2                   | 4.1               | \$12.68                      |

#### Operating Expenses per Vehicle Revenue Mile



#### Unlinked Passenger Trip per Vehicle Revenue Mile



p. 1 of 2

# 2023 Annual Agency Profile - Sunset Empire Transportation District (NTD ID 00331)

# 2023 Funding Breakdown

# **Summary of Operating Expenses (OE)**

### Sources of Operating Funds Expended

| \$1,823,042                         |
|-------------------------------------|
| \$695,083<br>\$715,642<br>\$150,534 |
| \$261,783                           |
|                                     |

#### **Operating Funding Sources**



## **Capital Funding Sources**



## **Sources of Capital Funds Expended**

| Directly Generated<br>Federal Government | \$0<br>\$0 |
|------------------------------------------|------------|
| Local Government                         | \$0        |
| State Government                         | \$