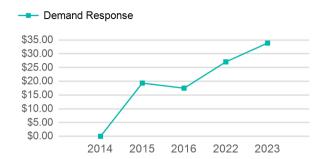

|  |
| Total           | 12,996                                   | 2                                | 0 | 38,833                          | 3,653                                 |  |

| Metrics         | Service E  | Service Efficiency |             | Service Effectiveness |            |  |  |
|-----------------|------------|--------------------|-------------|-----------------------|------------|--|--|
| Mode            | OE per VRM | OE per VRH         | UPT per VRM | UPT per VRH           | OE per UPT |  |  |
| Demand Response | \$11.35    | \$120.60           | 0.3         | 3.6                   | \$33.90    |  |  |
| Total           | \$11.35    | \$120.60           | 0.3         | 3.6                   | \$33.90    |  |  |

#### Operating Expenses per Vehicle Revenue Mile



#### Unlinked Passenger Trip per Vehicle Revenue Mile



p. 1 of 2

# 2023 Annual Agency Profile - Senior Citizens of Kodiak, Inc. (NTD ID 00340)

## 2023 Funding Breakdown

| Summary of Operating Expenses (OE) |                          |                  | Sources of Operating Funds Expended                                              |                                     | Operating Funding Sources                                               |            |
|------------------------------------|--------------------------|------------------|----------------------------------------------------------------------------------|-------------------------------------|-------------------------------------------------------------------------|------------|
| Mode                               |