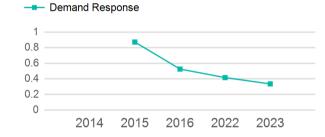

| 2                                | 0 | 38,833                          | 3,653                                 |  |

| Metrics         | Service E  | Service Efficiency |             | Service Effectiveness |            |  |  |
|-----------------|------------|--------------------|-------------|-----------------------|------------|--|--|
| Mode            | OE per VRM | OE per VRH         | UPT per VRM | UPT per VRH           | OE per UPT |  |  |
| Demand Response | \$11.35    | \$120.60           | 0.3         | 3.6                   | \$33.90    |  |  |
| Total           | \$11.35    | \$120.60           | 0.3         | 3.6                   | \$33.90    |  |  |

#### Operating Expenses per Vehicle Revenue Mile



#### Unlinked Passenger Trip per Vehicle Revenue Mile



p. 1 of 2

# 2023 Annual Agency Profile - Senior Citizens of Kodiak, Inc. (NTD ID 00340)

## 2023 Funding Breakdown

| Summary of Operating Expenses (OE) |                          |                  | Sources of Operating Funds Expended                                              |                                     | Operating Funding Sources                                               |            |
|------------------------------------|--------------------------|------------------|----------------------------------------------------------------------------------|-------------------------------------|-------------------------------------------------------------------------|------------|
| Mode                               | Operating<br>Expenses    | Fare<br>Revenues | Directly G