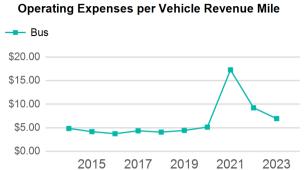

| Metrics | Service E  | Service Efficiency |             | Service Effectiveness |            |  |  |
|---------|------------|--------------------|-------------|-----------------------|------------|--|--|
| Mode    | OE per VRM | OE per VRH         | UPT per VRM | UPT per VRH           | OE per UPT |  |  |
| Bus     | \$5.56     | \$71.19            | 0.8         | 10.2                  | \$6.95     |  |  |
| Total   | \$5.56     | \$71.19            | 0.8         | 10.2                  | \$6.95     |  |  |