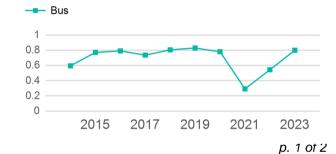

| Metrics | Service E  | Service Efficiency |             | Service Effectiveness |            |  |  |
|---------|------------|--------------------|-------------|-----------------------|------------|--|--|
| Mode    | OE per VRM | OE per VRH         | UPT per VRM | UPT per VRH           | OE per UPT |  |  |
| Bus     | \$5.56     | \$71.19            | 0.8         | 10.2                  | \$6.95     |  |  |
| Total   | \$5.56     | \$71.19            | 0.8         | 10.2                  | \$6.95     |  |  |

# Unlinked Passenger Trip per Vehicle Revenue Mile