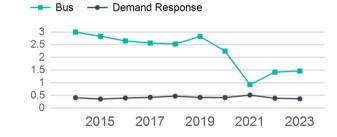

#### Unlinked Passenger Trip per Vehicle Revenue Mile

p. 1 of 2

| Metrics                | Service E         | Service Efficiency   |             | Service Effectiveness |                   |  |
|------------------------|-------------------|----------------------|-------------|-----------------------|-------------------|--|
| Mode                   | OE per VRM        | OE per VRH           | UPT per VRM | UPT per VRH           | OE per UPT        |  |
| Bus<br>Demand Response | \$9.96<br>\$12.48 | \$108.18<br>\$123.70 | 1.5<br>0.4  | 15.9<br>3.6           | \$6.81<br>\$34.11 |  |
| Total                  | \$11.00           | \$114.93             | 1.0         | 10.6                  | \$10.88           |  |