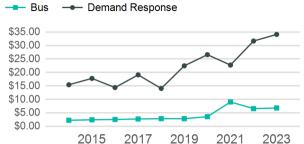

# Operating Expenses per Vehicle Revenue Mile

| Metrics                | Service E         | Service Efficiency   |             | Service Effectiveness |                   |  |
|------------------------|-------------------|----------------------|-------------|-----------------------|-------------------|--|
| Mode                   | OE per VRM        | OE per VRH           | UPT per VRM | UPT per VRH           | OE per UPT        |  |
| Bus<br>Demand Response | \$9.96<br>\$12.48 | \$108.18<br>\$123.70 | 1.5<br>0.4  | 15.9<br>3.6           | \$6.81<br>\$34.11 |  |
| Total                  | \$11.00           | \$114.93             | 1.0         | 10.6                  | \$10.88           |  |