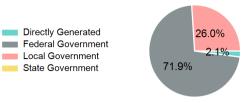

### **Operating Funding Sources**

### **Sources of Operating Funds** Expended

| Total Operating<br>Funds Expended                          | \$944,240                     |
|------------------------------------------------------------|-------------------------------|
| Federal Government<br>Local Government<br>State Government | \$678,729<br>\$245,725<br>\$0 |
| Directly Generated                                         | \$19,786                      |

#### Directly Generated Federal Government Local Government State Government