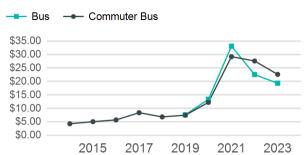

|  |
|----------------------------------------|----------------------------|-------------------------------|-------------------|-----------------------|-------------------------------|--|
| Mode                                   | OE per VRM                 | OE per VRH                    | UPT per VRM       | UPT per VRH           | OE per UPT                    |  |
| Commuter Bus<br>Bus<br>Demand Response | \$3.58<br>\$2.97<br>\$7.52 | \$73.17<br>\$33.84<br>\$72.90 | 0.2<br>0.2<br>0.2 | 3.2<br>1.7<br>1.6     | \$22.62<br>\$19.35<br>\$44.98 |  |
| Total                                  | \$3.85                     | \$66.79                       | 0.2               | 2.7                   | \$24.30                       |  |

#### Operating Expenses per Vehicle Revenue Mile



# Unlinked Passenger Trip per Vehicle Revenue Mile



p. 1 of 2

#### 2023 Annual Agency Profile - Senior Citizens of Sweet Home, Inc. (NTD ID 00348)

#### 2023 Funding Breakdown

#### **Summary of Operating Expenses (OE)**

#### **Sources of Operating Funds Expended**

| Funds Expended         |             |
|------------------------|-------------|
| <b>Total Operating</b> | \$1,261,577 |
| State Government       | \$408,593   |
| Local Government       | \$29,950    |
| Federal Government     | \$783,700   |
| Directly Generated     | \$39,334    |

#### **Operating Funding Sources**



#### Operating **Fare** Mode **Expenses** Revenues \$948,455 \$0 Commuter Bus \$102,938 \$0 Bus **Demand Response** \$210,184 \$0 **\$0 Total** \$1,261,577

### **Sources of Capital Funds Expended**

|