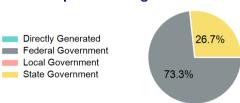

### **Sources of Capital Funds Expended**

| Directly Generated | \$0       |
|--------------------|-----------|
| Federal Government | \$305,082 |
| Local Government   | \$0       |
| State Government   | \$111,077 |

**Total Capital Funds Expended** \$416,159

#### **Capital Funding Sources**

Directly Generated

Local Government State Government