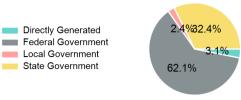

#### **Sources of Operating Funds Expended**

| Funds Expended         |             |
|------------------------|-------------|
| <b>Total Operating</b> | \$1,261,577 |
| State Government       | \$408,593   |
| Local Government       | \$29,950    |
| Federal Government     | \$783,700   |
| Directly Generated     | \$39,334    |

#### **Operating Funding Sources**