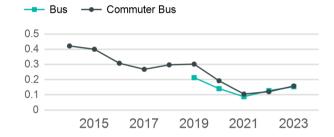

----|----------------------------|-------------------------------|-------------------|-----------------------|-------------------------------|--|
| Mode                                   | OE per VRM                 | OE per VRH                    | UPT per VRM       | UPT per VRH           | OE per UPT                    |  |
| Commuter Bus<br>Bus<br>Demand Response | \$3.58<br>\$2.97<br>\$7.52 | \$73.17<br>\$33.84<br>\$72.90 | 0.2<br>0.2<br>0.2 | 3.2<br>1.7<br>1.6     | \$22.62<br>\$19.35<br>\$44.98 |  |
| Total                                  | \$3.85                     | \$66.79                       | 0.2               | 2.7                   | \$24.30                       |  |

#### Operating Expenses per Vehicle Revenue Mile



# Unlinked Passenger Trip per Vehicle Revenue Mile



p. 1 of 2

#### 2023 Annual Agency Profile - Senior Citizens of Sweet Home, Inc. (NTD ID 00348)

#### 2023 Funding Breakdown

#### **Summary of Operating Expenses (OE)**

#### **Sources of Operating Funds Expended**

| Funds Expended         |             |
|------------------------|-------------|
| <b>Total Operating</b> | \$1,261,577 |
| State Government       | \$408,593   |
| Local Government       | \$29,950    |
| Federal Government     | \$783,700   |
| Directly Generated     | \$39,334    |

#### **Operating Funding Sources**



#### Operating **Fare** Mode **Expenses** Revenues \$948,455 \$0 Commuter Bus \$102,938 \$0 Bus **Demand Response** \$210,184 \$0 **\$0 Total** \$1,261,577

### **Sources of Capital Funds Expended**

| Directly Generated | \$0       |
|-------------------