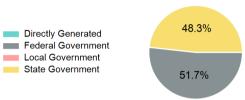

### **Capital Funding Sources**

## **Sources of Capital Funds Expended**

| Directly Generated | \$0       |
|--------------------|-----------|
| Federal Government | \$150,069 |
| Local Government   | \$0       |
| State Government   | \$140,000 |

Total Capital Funds Expended \$290,069