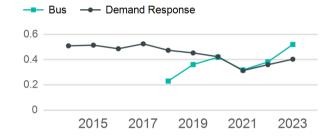

### Unlinked Passenger Trip per Vehicle Revenue Mile

p. 1 of 2

| Metrics                                | Service E                  | Service Efficiency            |                   | Service Effectiveness |                               |  |
|----------------------------------------|----------------------------|-------------------------------|-------------------|-----------------------|-------------------------------|--|
| Mode                                   | OE per VRM                 | OE per VRH                    | UPT per VRM       | UPT per VRH           | OE per UPT                    |  |
| Demand Response<br>Bus<br>Commuter Bus | \$7.64<br>\$9.26<br>\$5.20 | \$82.30<br>\$77.11<br>\$86.89 | 0.4<br>0.5<br>0.1 | 4.3<br>4.3<br>1.8     | \$18.94<br>\$17.81<br>\$49.12 |  |
| Total                                  | \$7.59                     | \$81.44                       | 0.4               | 4.1                   | \$19.88                       |  |