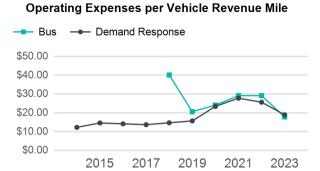

### **Summary of Operating Expenses (OE)**

| Metrics                                | Service E                  | Service Efficiency            |                   | Service Effectiveness |                               |  |
|----------------------------------------|----------------------------|-------------------------------|-------------------|-----------------------|-------------------------------|--|
| Mode                                   | OE per VRM                 | OE per VRH                    | UPT per VRM       | UPT per VRH           | OE per UPT                    |  |
| Demand Response<br>Bus<br>Commuter Bus | \$7.64<br>\$9.26<br>\$5.20 | \$82.30<br>\$77.11<br>\$86.89 | 0.4<br>0.5<br>0.1 | 4.3<br>4.3<br>1.8     | \$18.94<br>\$17.81<br>\$49.12 |  |
| Total                                  | \$7.59                     | \$81.44                       | 0.4               | 4.1                   | \$19.88                       |  |