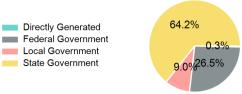

### 2023 Funding Breakdown

# Sources of Operating Funds Expended

| \$951,088 |
|-----------|
| \$611,023 |
| \$85,200  |
| \$251,634 |
| \$3,231   |
|           |