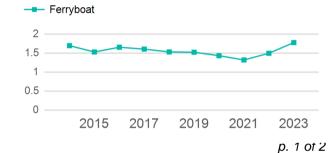

| 1                            | 0                                   | 25,704                          | 2,142                                 |

| Metrics   | Service E  | Service Efficiency |             | Service Effectiveness |            |  |  |
|-----------|------------|--------------------|-------------|-----------------------|------------|--|--|
| Mode      | OE per VRM | OE per VRH         | UPT per VRM | UPT per VRH           | OE per UPT |  |  |
| Ferryboat | \$198.59   | \$2,383.03         | 1.8         | 21.3                  | \$111.76   |  |  |
| Total     | \$198.59   | \$2,383.03         | 1.8         | 21.3                  | \$111.76   |  |  |

### Operating Expenses per Vehicle Revenue Mile



#### Unlinked Passenger Trip per Vehicle Revenue Mile



# 2023 Annual Agency Profile - Inter-Island Ferry Authority (NTD ID 00382)

# 2023 Funding Breakdown

| Summary of Operating Expenses (OE) |                          |                  | Sources of Operating Funds Expended                                              |                                                | Operating Funding Sources                                               |                        |  |
|------------------------------------|--------------------------|------------------|----------------------------------------------------------------------------------|------------------------------------------------|-------------------------------------------------------------------------|------------------------|--|
| Mode                               | Operating<br>Expens