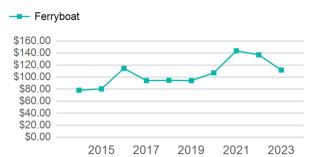

|
| Total     | 45,673                                   | 1                            | 0                                   | 25,704                          | 2,142                                 |

| Metrics   | Service E  | Service Efficiency |             | Service Effectiveness |            |  |  |
|-----------|------------|--------------------|-------------|-----------------------|------------|--|--|
| Mode      | OE per VRM | OE per VRH         | UPT per VRM | UPT per VRH           | OE per UPT |  |  |
| Ferryboat | \$198.59   | \$2,383.03         | 1.8         | 21.3                  | \$111.76   |  |  |
| Total     | \$198.59   | \$2,383.03         | 1.8         | 21.3                  | \$111.76   |  |  |

### Operating Expenses per Vehicle Revenue Mile



#### Unlinked Passenger Trip per Vehicle Revenue Mile



# 2023 Annual Agency Profile - Inter-Island Ferry Authority (NTD ID 00382)

# 2023 Funding Breakdown

| Summary of Operating Expenses (OE) |                          |                  | Sources of Operating Funds Expended                                              |                                                | Operating Funding Sources                                               |                        |  |
|------------------------------------|--------------------------|------------------|----------------------------------------------------------------------------------|------------------------------------------------|-------------------------------------------------------------------------|------------------------|--|
|