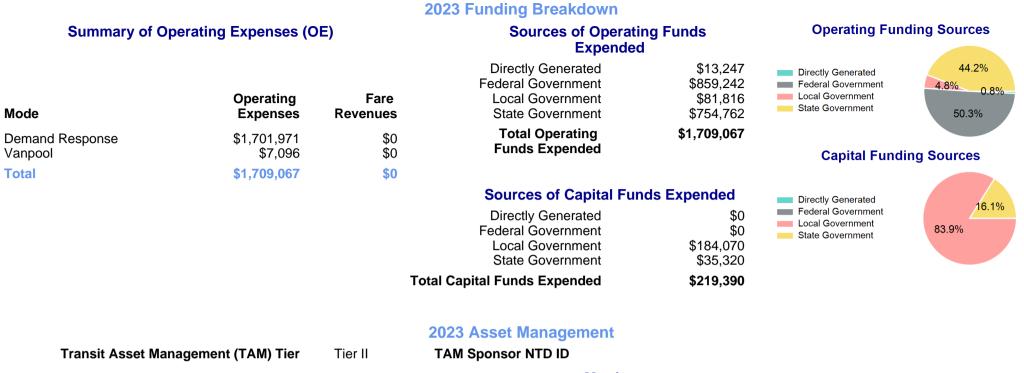

| Mailing Address:                     | 2023 Annua<br>507 CAMERO                 | • •                          | Profile - Colu                      | umbia County                             |                                       | nsportat         | t <b>ion (NTD ID 00383)</b><br>ansit.org/           |
|--------------------------------------|------------------------------------------|------------------------------|-------------------------------------|------------------------------------------|---------------------------------------|------------------|-----------------------------------------------------|
|                                      | DAYTON, WA                               |                              |                                     |                                          |                                       |                  |                                                     |
|                                      |                                          |                              |                                     | Service Cons                             | sumed                                 |                  |                                                     |
|                                      |                                          |                              |                                     | Annual Unlink                            | ed Trips (UPT)                        | 43,059           | Operating Expenses per Vehicle Revenue Mile         |
|                                      |                                          |                              |                                     |                                          |                                       |                  | Demand Response Vanpool                             |
|                                      | Assets                                   |                              |                                     | Service Sup                              | plied                                 |                  | \$60.00                                             |
| Revenue Vehicles<br>Service Vehicles | 1:                                       | 5                            |                                     | nual Vehicle Reven<br>ual Vehicle Revenu | · · · ·                               | 228,253<br>9,227 | \$40.00                                             |
| Facilities                           |                                          |                              | Vehicles Oper                       | ated in Maximum S                        | Service (VOMS)                        | 11               | \$20.00                                             |
|                                      |                                          | Moda                         | I Characteristics                   |                                          |                                       |                  | \$0.00 2015 2017 2019 2021 2023                     |
| Mode                                 | Annual<br>Unlinked<br>Passenger<br>Trips | Directly<br>Operated<br>VOMS | Purchased<br>Transportation<br>VOMS | Annual Vehicle<br>Revenue Miles          | Annual<br>Vehicle<br>Revenue<br>Hours |                  | Unlinked Passenger Trip per Vehicle Revenue<br>Mile |
| Demand Response<br>Vanpool           | 42,141<br>918                            | 10<br>1                      | 0<br>0                              | 218,732<br>9,521                         | 8,935<br>292                          |                  | Demand Response — Vanpool                           |
| Total                                | 43,059                                   | 11                           | 0                                   | 228,253                                  | 9,227                                 |                  | 0.2<br>0.15                                         |
| Metrics                              | Service E                                | fficiency                    | Ser                                 | vice Effectivenes                        | S                                     |                  | 0.1                                                 |
| Mode                                 | OE per VRM                               | OE per VRH                   | UPT per VRM                         | UPT per VRH                              | OE per UPT                            |                  | 0                                                   |
| Demand Response<br>Vanpool           | \$7.78<br>\$0.75                         | \$190.48<br>\$24.30          | 0.2<br>0.1                          | 4.7<br>3.1                               | \$40.39<br>\$7.73                     |                  | 2015 2017 2019 2021 2023                            |
|                                      | \$7.49                                   | \$185.22                     | 0.2                                 | 4.7                                      | \$39.69                               |                  | p. 1 of 2                                           |