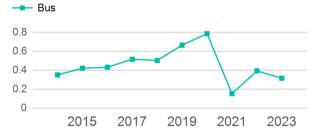

# Unlinked Passenger Trip per Vehicle Revenue Mile

2017

2015

2019

2021

2023

p. 1 of 2