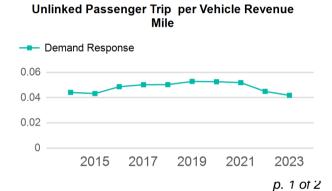

| Metrics         | Service Efficiency |            | Service Effectiveness |             |            |
|-----------------|--------------------|------------|-----------------------|-------------|------------|
| Mode            | OE per VRM         | OE per VRH | UPT per VRM           | UPT per VRH | OE per UPT |
| Demand Response | \$2.33             | \$58.71    | 0.0                   | 1.1         | \$55.79    |
| Total           | \$2.33             | \$58.71    | 0.0                   | 1.1         | \$55.79    |