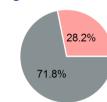

#### **Sources of Capital Funds Expended**

| Directly Generated | \$0       |
|--------------------|-----------|
| Federal Government | \$123,921 |
| Local Government   | \$48,588  |
| State Government   | \$0       |
|                    |           |

**Total Capital Funds Expended** \$172,509