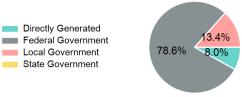

#### **Sources of Operating Funds** Expended

| Total Operating    | \$1,173,649 |
|--------------------|-------------|
| State Government   | \$0         |
| Local Government   | \$157,270   |
| Federal Government | \$922,227   |
| Directly Generated | \$94,152    |
|                    |             |