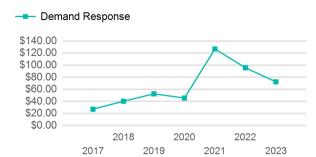

#### Operating Expenses per Vehicle Revenue Mile

| Metrics         | Service E  | Service Efficiency |             | Service Effectiveness |            |  |
|-----------------|------------|--------------------|-------------|-----------------------|------------|--|
| Mode            | OE per VRM | OE per VRH         | UPT per VRM | UPT per VRH           | OE per UPT |  |
| Demand Response | \$6.94     | \$136.22           | 0.1         | 1.9                   | \$72.36    |  |
| Total           | \$6.94     | \$136.22           | 0.1         | 1.9                   | \$72.36    |  |