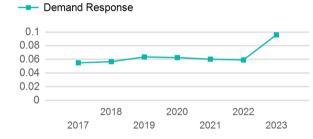

#### Unlinked Passenger Trip per Vehicle Revenue Mile

p. 1 of 2

| Metrics         | Service E  | Service Efficiency |             | Service Effectiveness |            |  |
|-----------------|------------|--------------------|-------------|-----------------------|------------|--|
| Mode            | OE per VRM | OE per VRH         | UPT per VRM | UPT per VRH           | OE per UPT |  |
| Demand Response | \$6.94     | \$136.22           | 0.1         | 1.9                   | \$72.36    |  |
| Total           | \$6.94     | \$136.22           | 0.1         | 1.9                   | \$72.36    |  |