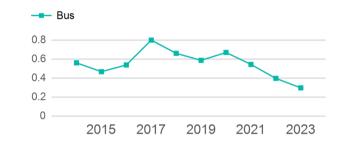

#### Unlinked Passenger Trip per Vehicle Revenue Mile

p. 1 of 2

| Metrics | Service E  | Service Efficiency |             | Service Effectiveness |            |  |  |
|---------|------------|--------------------|-------------|-----------------------|------------|--|--|
| Mode    | OE per VRM | OE per VRH         | UPT per VRM | UPT per VRH           | OE per UPT |  |  |
| Bus     | \$17.77    | \$137.89           | 0.3         | 2.3                   | \$59.85    |  |  |
| Total   | \$17.77    | \$137.89           | 0.3         | 2.3                   | \$59.85    |  |  |