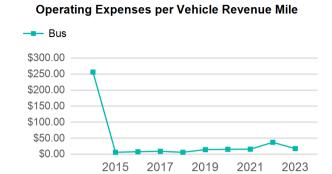

| Metrics | Service E  | Service Efficiency |             | Service Effectiveness |            |  |  |
|---------|------------|--------------------|-------------|-----------------------|------------|--|--|
| Mode    | OE per VRM | OE per VRH         | UPT per VRM | UPT per VRH           | OE per UPT |  |  |
| Bus     | \$17.77    | \$137.89           | 0.3         | 2.3                   | \$59.85    |  |  |
| Total   | \$17.77    | \$137.89           | 0.3         | 2.3                   | \$59.85    |  |  |