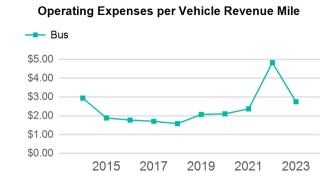

Washington Non-UZA

| Metrics | Service E  | Service Efficiency |             | Service Effectiveness |            |  |  |
|---------|------------|--------------------|-------------|-----------------------|------------|--|--|
| Mode    | OE per VRM | OE per VRH         | UPT per VRM | UPT per VRH           | OE per UPT |  |  |
| Bus     | \$2.75     | \$61.67            | 0.0         | 1.1                   | \$56.01    |  |  |
| Total   | \$2.75     | \$61.67            | 0.0         | 1.1                   | \$56.01    |  |  |