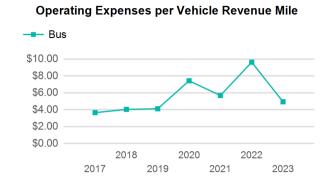

| Metrics | Service E  | Service Efficiency |             | Service Effectiveness |            |  |
|---------|------------|--------------------|-------------|-----------------------|------------|--|
| Mode    | OE per VRM | OE per VRH         | UPT per VRM | UPT per VRH           | OE per UPT |  |
| Bus     | \$4.94     | \$33.21            | 1.2         | 7.9                   | \$4.19     |  |
| Total   | \$4.94     | \$33.21            | 1.2         | 7.9                   | \$4.19     |  |