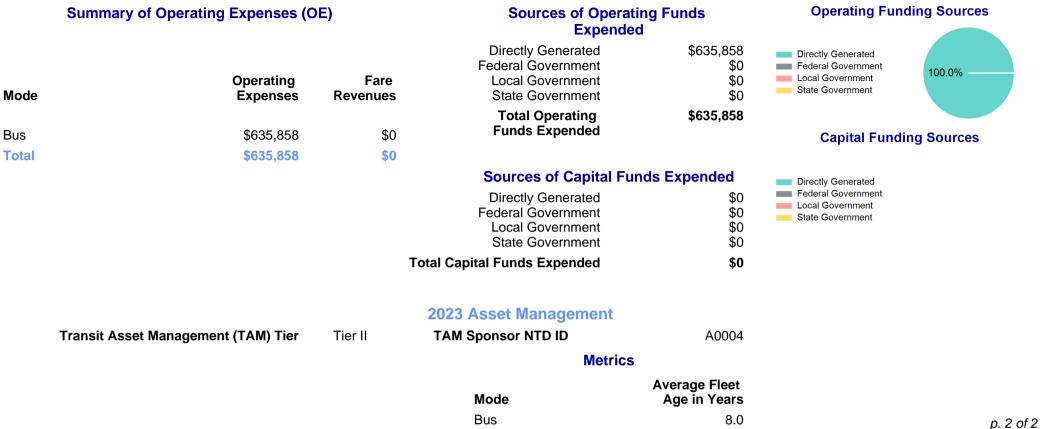

| 0                                   | 128,744                         | 19,148                                |

| Metrics | Service E  | Service Efficiency |             | Service Effectiveness |            |  |
|---------|------------|--------------------|-------------|-----------------------|------------|--|
| Mode    | OE per VRM | OE per VRH         | UPT per VRM | UPT per VRH           | OE per UPT |  |
| Bus     | \$4.94     | \$33.21            | 1.2         | 7.9                   | \$4.19     |  |
| Total   | \$4.94     | \$33.21            | 1.2         | 7.9                   | \$4.19     |  |

# Unlinked Passenger Trip per Vehicle Revenue Mile



p. 1 of 2

## 2023 Annual Agency Profile - Boise State University (NTD ID 00416)

### 2023 Funding Breakdown