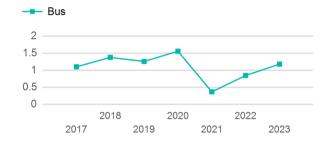

| Metrics | Service E  | Service Efficiency |             | Service Effectiveness |            |  |
|---------|------------|--------------------|-------------|-----------------------|------------|--|
| Mode    | OE per VRM | OE per VRH         | UPT per VRM | UPT per VRH           | OE per UPT |  |
| Bus     | \$4.94     | \$33.21            | 1.2         | 7.9                   | \$4.19     |  |
| Total   | \$4.94     | \$33.21            | 1.2         | 7.9                   | \$4.19     |  |

# Unlinked Passenger Trip per Vehicle Revenue Mile

p. 1 of 2